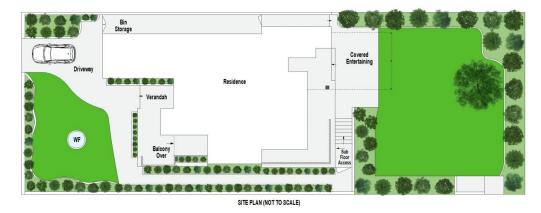

Boasting a desirable north-to-rear aspect and enviably located along the South Cronulla Peninsula with bus stop at the top of the street, just 150m to The Esplanade walkway, and 350m to iconic Shelly Beach, park and rock