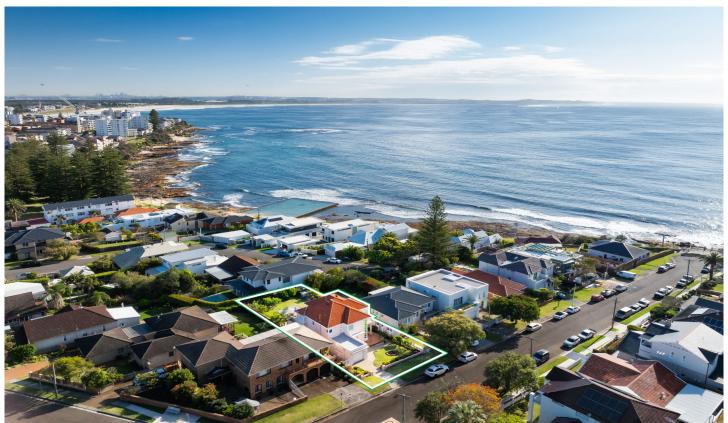

## 11 Via Mare Cronulla NSW

Inspired by its sparkling ocean views and sought after South Cronulla address, this treasured family home of over 50 years presents an enriched lifestyle opportunity that will continue to delight for generations to come. Recently updated with revitalised floorboards and fresh paint, the abundance of natural light, refreshing sea breezes and flexible floorplan lies at the core of its design while the expansive interiors intertwine effortlessly with a choice of view enhanced balconies.

Boasting a desirable north-to-rear aspect and enviably located along the South Cronulla Peninsula with bus stop at the top of the street, just 150m to The Esplanade walkway, and 350m to iconic Shelly Beach, park and rock

## 3 🗀 2 📛 2 🖨

Type: House

Price : Auction (Unless Sold Prior)

Land Size: 626 sqm

**View**: https://www.gibsonpartners.com/sale/nsw/s

utherland/cronulla/residential/house/815544

6

Ivan Lampret 02 9523 1333