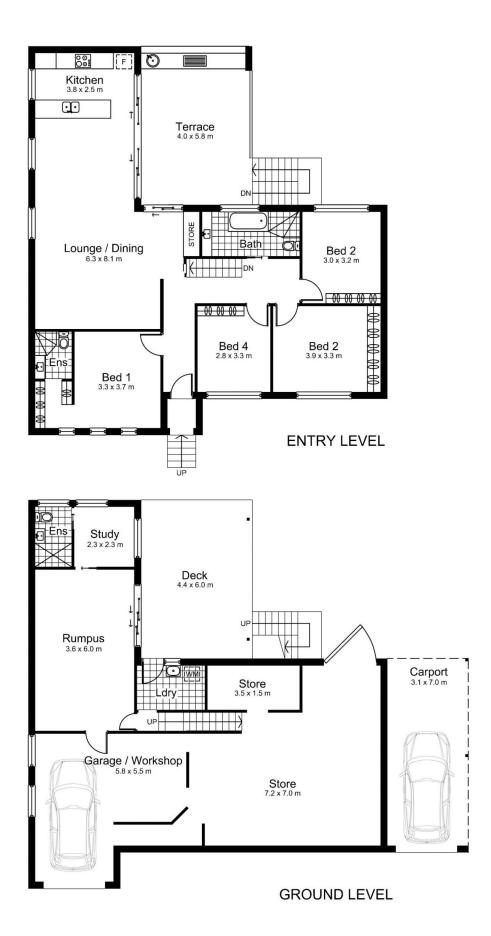

## 17 Gillham Avenue Caringbah South NSW

Offering impressive proportions that maximize light and space from every angle, this contemporary family home showcases a flexible floorplan and modern design. Created with entertaining in mind, it provides seamless transitions between the dual open-plan living spaces and alfresco areas for year-round enjoyment.

Breathtakingly unique in design and situated on a quiet, tree-lined street, this impressive home is conveniently close to local shops, schools, parks, waterways, and transport, making it ideal for those seeking a relaxed family lifestyle.

- Versatile choice of indoor and outdoor living spaces
- Caesarstone island kitchen equipped with gas cooking

For full version visit the website