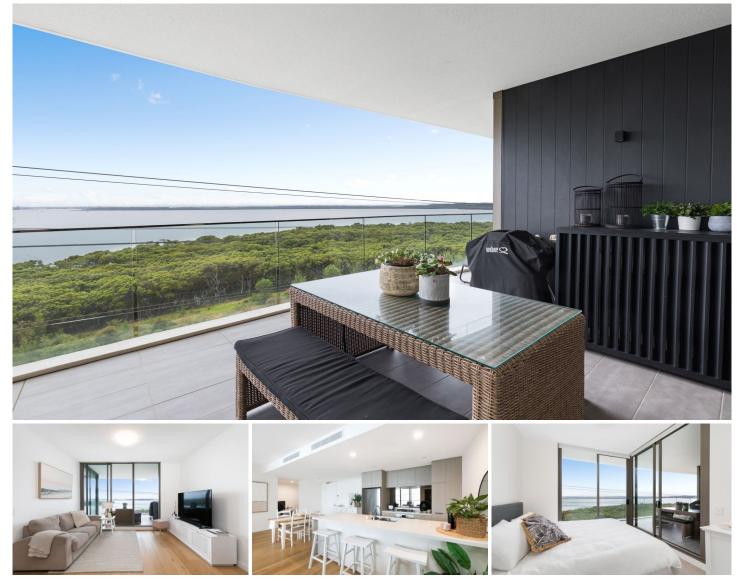

## 504/3 Dune Walk Woolooware NSW

This ultra-modern, two-bedroom apartment is located in the luxurious Woolooware Bay Development and boasts sleek and modern finishes throughout. It also features a sun-drenched north facing entertainer's balcony with breathtaking water views over the bay towards the city. Enjoy an impressive range of resort-style amenities, including a stunning lagoon pool with a barbecue area and the exclusive W Club, which features a lap pool, gym, sauna, and spa.

? Spacious open plan living & dining area flows to a sunny north facing balcony

? Generously sized bedrooms, master with an ensuite, modern main bathroom