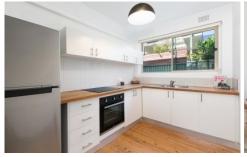

- Combined lounge and dining room with split system A/C
- Stylish kitchen with s/s appliances and timber benchtops

For full version visit the website

2 🕮 1 🖺 1 🗬

Type: Apartment Price: For Sale

**View**: https://www.gibsonpartners.com/sale/nsw/sutherl and/woolooware/residential/apartment/8141820