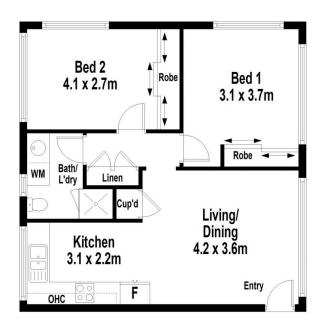

## 1/54 Woolooware Road Woolooware NSW

Situated on the ground floor of a well-maintained security building, this two-bedroom apartment offers an ideal first home or investment opportunity. Featuring timber floors, plantation shutters and large windows that fill the modernised interiors with natural light.

- Combined lounge and dining room with split system A/C
- Stylish kitchen with s/s appliances and timber benchtops

For full version visit the website

2 🕮 1 🖺 1 🗬

Type: Apartment Price: For Sale

**View**: https://www.gibsonpartners.com/sale/nsw/sutherl and/woolooware/residential/apartment/8141820