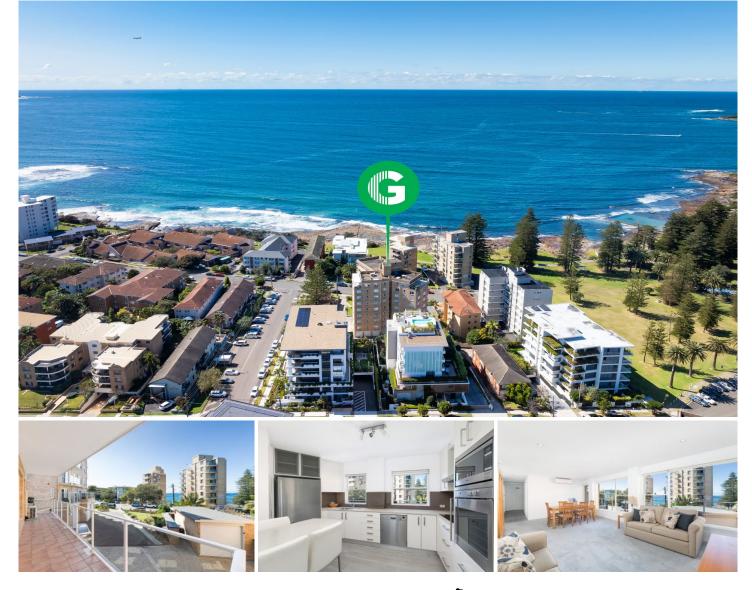

## 1/13-17 Coast Avenue Cronulla NSW

Situated in a cul-de-sac setting along The Esplanade of the well-maintained 'Wyuna' apartment building, this stunning two-bedroom apartment occupying a spacious first floor position is bathed in natural light and captures engaging ocean views.

Complete with lift access and ideal for those downsizing, this well positioned apartment is just footsteps to Shelly Park, beach and only minutes away from Cronulla's cafes, shops, and transport. Leave the car keys behind and immerse yourself in the ultra-convenient location and endless array of activities at your doorstep.

- Generously proportioned interiors throughout with no

For full version visit the website