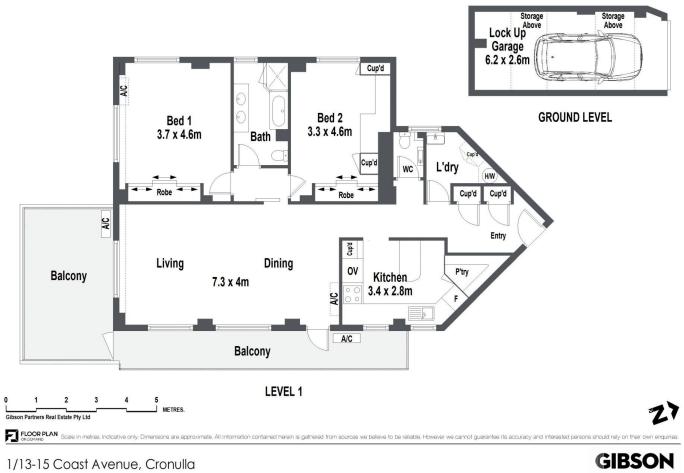

## 2 🎮 1 🚔 1 🚘

Type : Apartment

**View :** https://www.gibsonpartners.com/sale/nsw/sutherl and/cronulla/residential/apartment/8132830

Ivan Lampret 02 9523 1333

Karla Madgwick 02 9523 1333

1/13-15 Coast Avenue, Cronulla