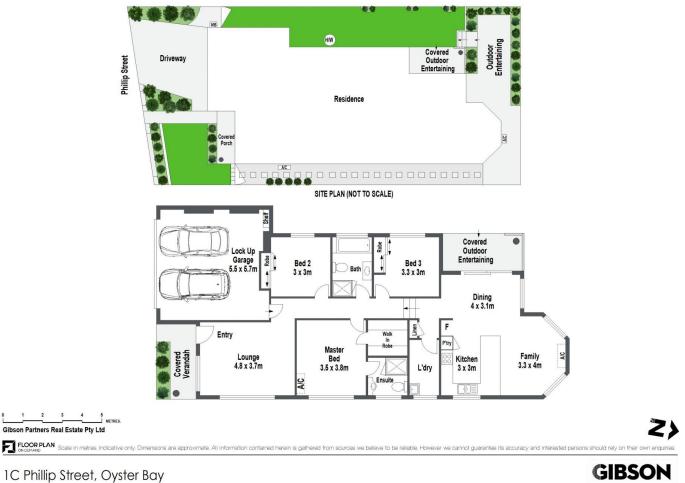

## **1C Phillip Street Oyster Bay NSW**

Welcome to your perfect retreat in the heart of Oyster Bay! This delightful villa-style residence is ideal for young families or anyone looking to downsize without compromising on space, comfort or style. Immaculately presented, this free-standing home features two distinct living areas, elegant timber flooring and a fabulous rear courtyard that's perfect for entertaining.

For full version visit the website

| 3 🍋 | 2 🚔 | 2 🖨 |
|-----|-----|-----|
|-----|-----|-----|

Type

: House

| Price<br>Building Size<br>View | : \$ 1,450,000<br>: 330 sqm<br>: https://www.gibsonpartners.com/sale/ns<br>w/sutherland/oyster-bay/residential/hous<br>e/8130047 |  |
|--------------------------------|----------------------------------------------------------------------------------------------------------------------------------|--|
|                                |                                                                                                                                  |  |