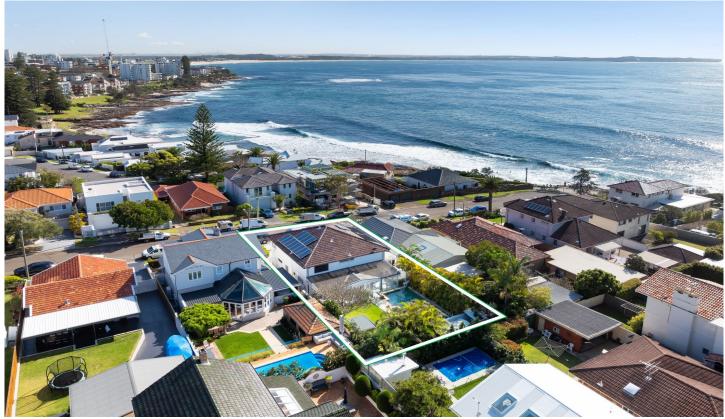

## 10 Via Mare Cronulla NSW

Presenting an unrivalled lifestyle opportunity, placed within metres of the Esplanade, Shelly & Oak Parks, beaches and ocean pools, this solid family residence embraces glistening views across Bate Bay to Boat Harbour from a high set position in one of Cronulla's premier waterside cul-de-sacs.

The abundance of natural light, sea breezes and exquisite in/outdoor flow rest at the heart of its design with sprawling open-plan living spaces and seamless connections to tranquil entertaining balconies or terraces throughout. The low maintenance surrounds, northerly aspect and sparkling inground pool, spa and relaxing sauna complete the picture and ensure relaxed family living is of the highest priority.