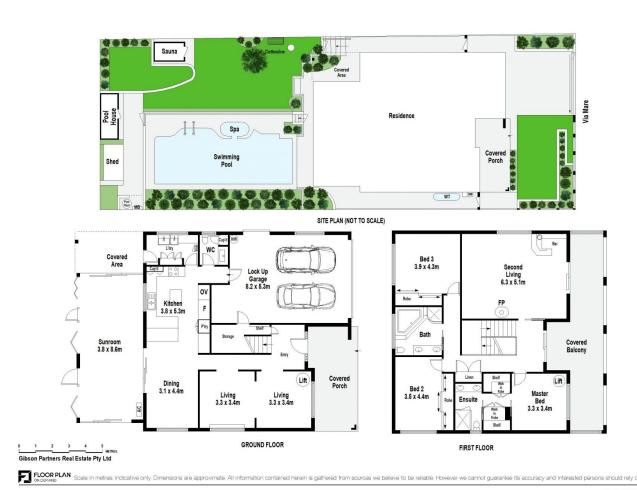

## 10 Via Mare Cronulla NSW

Presenting an unrivalled lifestyle opportunity, placed within metres of the Esplanade, Shelly & Oak Parks, beaches and ocean pools, this solid family residence embraces glistening views across Bate Bay to Boat Harbour from a high set position in one of Cronulla's premier waterside cul-de-sacs.

The abundance of natural light, sea breezes and exquisite in/outdoor flow rest at the heart of its design with sprawling open-plan living spaces and seamless connections to tranquil entertaining balconies or terraces throughout. The low maintenance surrounds, northerly aspect and sparkling inground pool, spa and relaxing sauna complete the picture and ensure relaxed family living is of the highest priority.