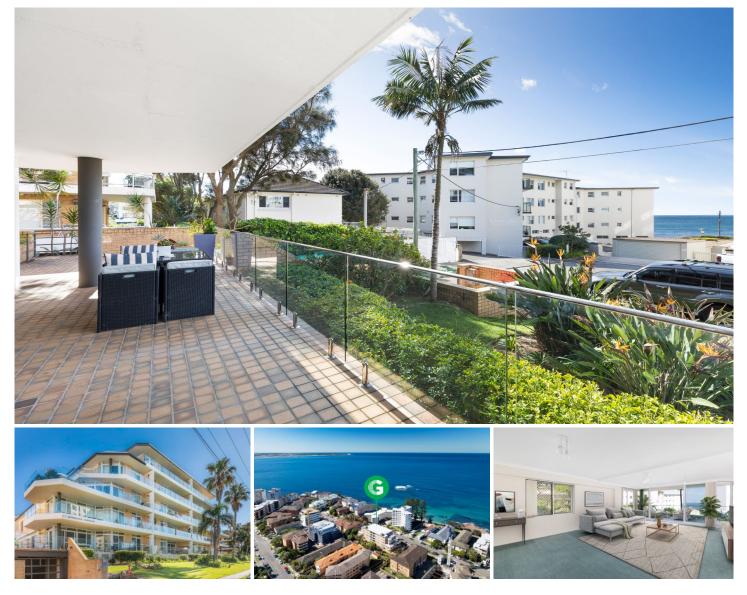

## 10/1-7 Arthur Avenue Cronulla NSW

Just footsteps to Cronulla's renowned Esplanade and situated on the ground floor of the highly sought-after 'Shoreline Terrace,' this desirable villa-style apartment offers the perfect coastal lifestyle. Boasting tranquil ocean views, the property features its own private entrance and generous open-plan living spaces that extend seamlessly to a spacious garden courtyard.

Situated within a small, twelve-apartment double-brick building with secure intercom access, this property is just a short stroll from Blackwoods Beach via the nearby Arthur Walk. Additionally, Shelly Beach, South Cronulla, and Gunnamatta Bay are all within walking distance, offering a variety of swimming options while Candy Corner provides