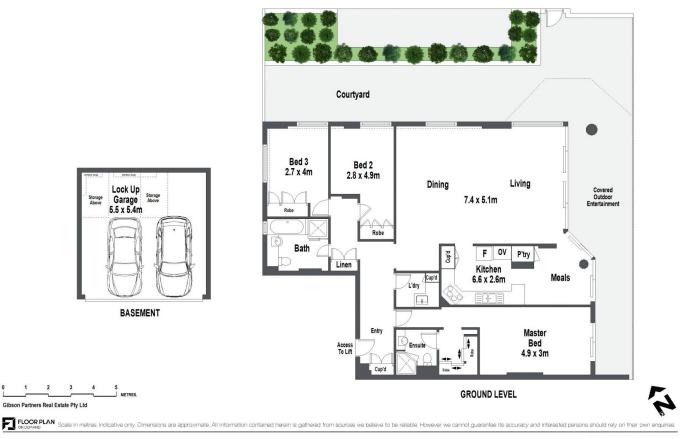

## 10/1-7 Arthur Avenue Cronulla NSW

Just footsteps to Cronulla's renowned Esplanade and situated on the ground floor of the highly sought-after 'Shoreline Terrace,' this desirable villa-style apartment offers the perfect coastal lifestyle. Boasting tranquil ocean views, the property features its own private entrance and generous open-plan living spaces that extend seamlessly to a spacious garden courtyard.

## For full version visit the website

3 🎮 2 🚔 2 🚔

Type : Apartment

View : https://www.gibsonpartners.com/sale/nsw/sutherl and/cronulla/residential/apartment/8114543

Ivan Lampret 02 9523 1333

Karla Madgwick 02 9523 1333