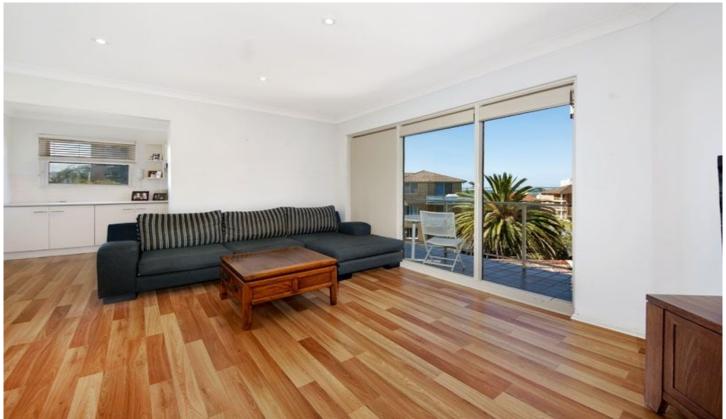

## 14/15 Parramatta Street Cronulla NSW

Enjoying a top-floor position with water glimpses, this spacious two-bedroom apartment, boasts a desirable north-easterly aspect and a great balcony from which to entertain and soak up the sunshine.

With immaculate interiors and timber floors throughout, this light-filled residence also offers an outstanding location, just a leisurely stroll to The Esplanade, beaches, bays, parks, shops, and transport.

- Spacious lounge/dining area with timber floors throughout
- Two generously sized bedrooms (main with built-in robe)
- Stylish bathroom and a modern, light-filled kitchen
- Large balcony with water glimpses and a sunny north-easterly aspect
- Top-floor position with security entry, internal laundry, and