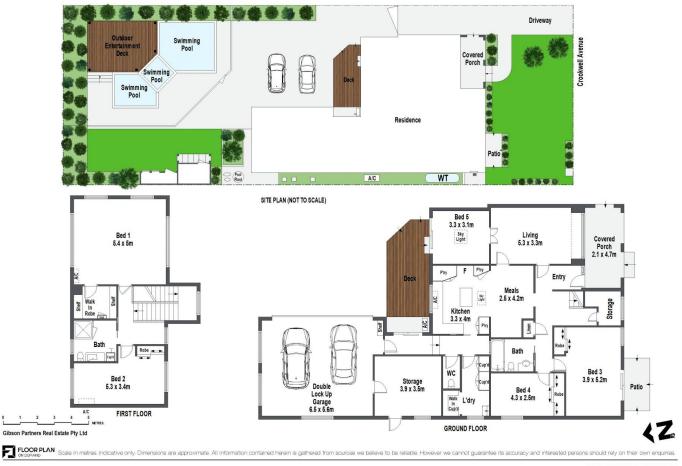

## 11 Crookwell Avenue Miranda NSW

Nestled on a quiet street and spanning approximately 746.1sqm, this expansive family home offers a versatile floorplan with multiple indoor or outdoor living and entertaining options. Enjoy an idyllic haven with a level grassed yard and substantial inground swimming pool complemented by a tranquil poolside cabana, offering an enticing opportunity for families or discerning investors exploring redevelopment prospects (STCA) in a coveted locale.

Ideally located only 220m to the closest bus stop, 450m to Alcheringa Park and Playground, 1.5kms to Miranda Westfield and train station, 2.6kms to Gymea Bay Baths.

Positioned on a generous and quiet 746.1sqm level block
Multiple living/dining areas unfold over a dual-level