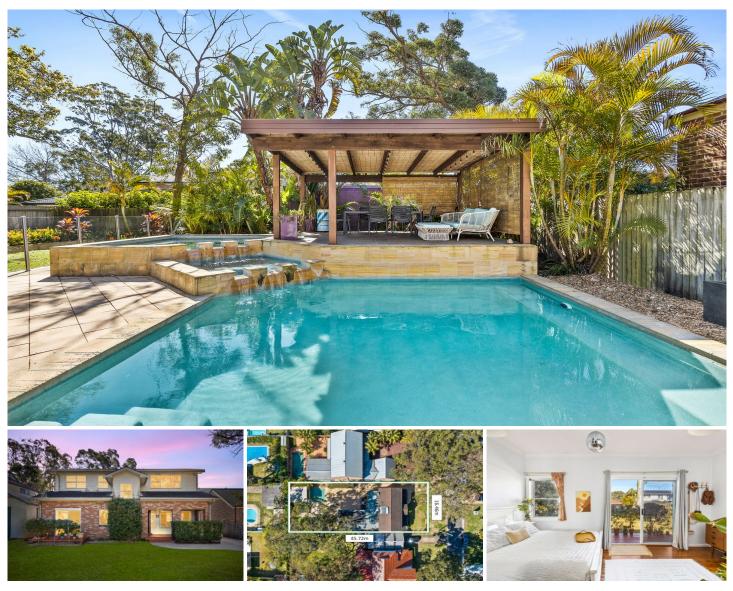

## 11 Crookwell Avenue Miranda NSW

Nestled on a quiet street and spanning approximately 746.1sqm, this expansive family home offers a versatile floorplan with multiple indoor or outdoor living and entertaining options. Enjoy an idyllic haven with a level grassed yard and substantial inground swimming pool complemented by a tranquil poolside cabana, offering an enticing opportunity for families or discerning investors exploring redevelopment prospects (STCA) in a coveted locale.

Ideally located only 220m to the closest bus stop, 450m to Alcheringa Park and Playground, 1.5kms to Miranda Westfield and train station, 2.6kms to Gymea Bay Baths.

Positioned on a generous and quiet 746.1sqm level block
Multiple living/dining areas unfold over a dual-level