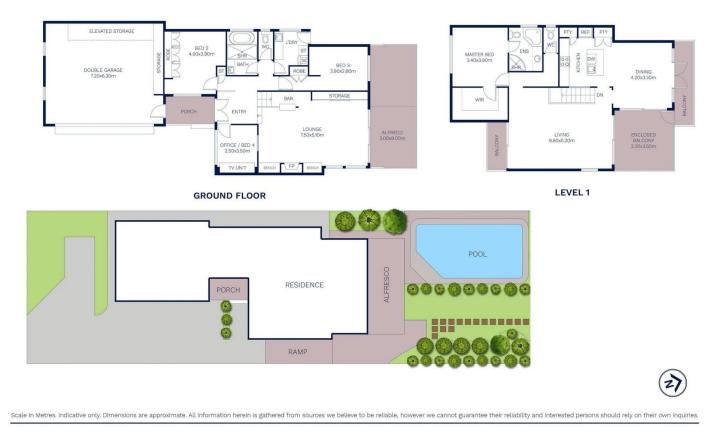

## 15 Horns Avenue Gymea Bay NSW

Ideally situated in a tranquil area of Gymea Bay, this beautiful home combines timeless charm with contemporary style. It boasts a private North-facing backyard with lush gardens and a sparkling inground pool, offering a perfect retreat for families. Ideally located within walking distance to schools, bus stops, Gymea Village shops, picturesque waterways, and vibrant cafes, this home provides both tranquillity and convenience.

- Expansive dual-level layout with multiple living and entertaining areas

- Contemporary kitchen with ample cupboard space and island bench

- Four bedrooms, main bedroom features a walk-in-robe and ensuite

- Luxurious main bathroom with deep tub, laundry with

4 🛤 2 🚔 4 🚘

Price : \$1700 per week

**View :** https://www.gibsonpartners.com/lease/nsw/suthe rland/gymea-bay/residential/house/8108160

Emily Musumeci 02 9523 1333