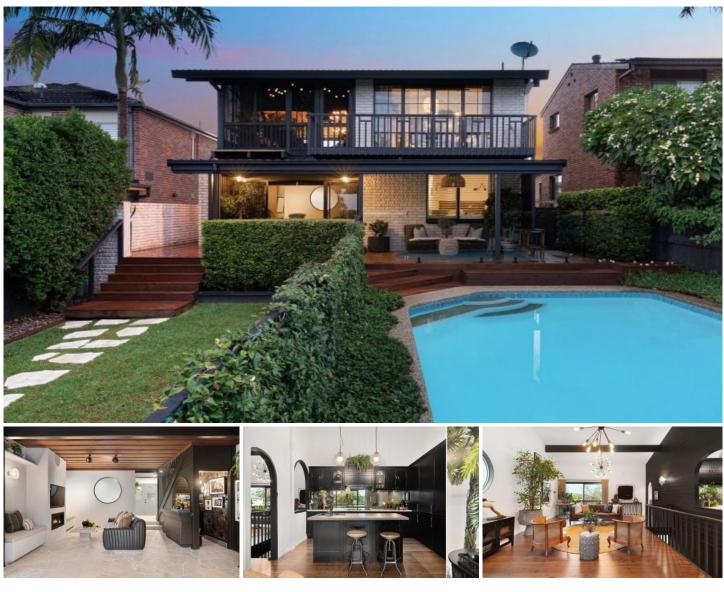

## 15 Horns Avenue Gymea Bay NSW

Ideally situated in a tranquil area of Gymea Bay, this beautiful home combines timeless charm with contemporary style. It boasts a private North-facing backyard with lush gardens and a sparkling inground pool, offering a perfect retreat for families. Ideally located within walking distance to schools, bus stops, Gymea Village shops, picturesque waterways, and vibrant cafes, this home provides both tranquillity and convenience.

- Expansive dual-level layout with multiple living and entertaining areas

- Contemporary kitchen with ample cupboard space and island bench

- Four bedrooms, main bedroom features a walk-in-robe and ensuite

- Luxurious main bathroom with deep tub, laundry with

4 🛤 2 🚔 4 🚘

Price : \$1700 per week

**View :** https://www.gibsonpartners.com/lease/nsw/suthe rland/gymea-bay/residential/house/8108160

Emily Musumeci 02 9523 1333