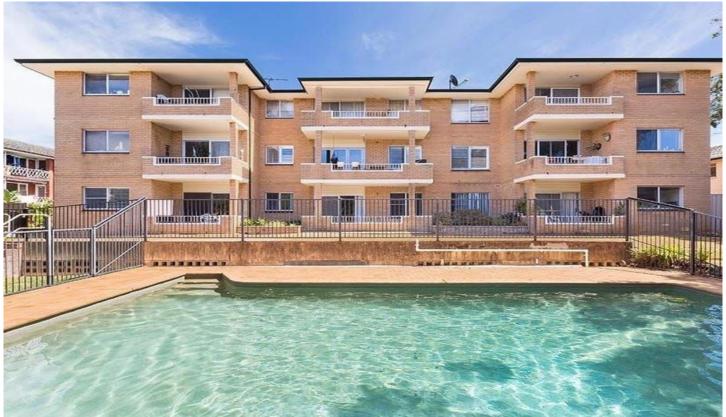

## 14/10-14 Gosport Street Cronulla NSW

Ideally situated in the heart of Cronulla, this two-bedroom apartment features generous interiors, a sunny east-facing balcony, and access to a large inground pool. Just moments away from Cronulla's pristine beaches and vibrant dining scene.

- Large combined living and dining area
- Neat and tidy kitchen with dishwasher
- Two good-sized bedrooms both with BIRs
- Bathroom with separate shower and bath
- Sunny east-facing balcony, internal laundry
- Single LUG, shared in-ground swimming pool