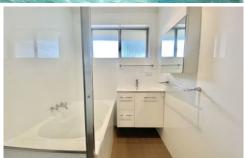

- Large combined living and dining area
- Neat and tidy kitchen with dishwasher
- Two good-sized bedrooms both with BIRs
- Bathroom with separate shower and bath
- Sunny east-facing balcony, internal laundry
- Single LUG, shared in-ground swimming pool