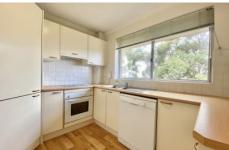

- Large combined living and dining area
- Neat and tidy kitchen with dishwasher
- Two good-sized bedrooms both with BIRs
- Bathroom with separate shower and bath
- Sunny east-facing balcony, internal laundry
- Single LUG, shared in-ground swimming pool