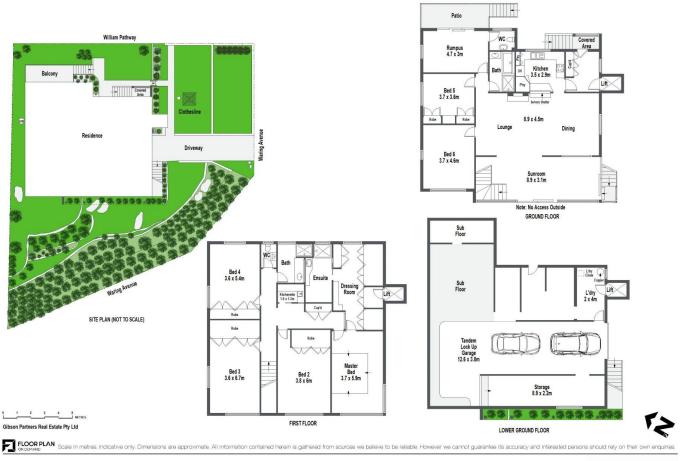

## 14 Waring Avenue Caringbah South NSW

Immersed in breathtaking panoramic views of The Port Hacking River and the Royal National Park, this commanding family residence offers exceptional space and is ideally located along the prestigious Caringbah South peninsula. Offered for the first time since its construction in 1955, this time capsule home features meticulously preserved classic decor and includes convenient lift access to all levels.

Boasting a sun-drenched orientation and vast potential, the property presents several exciting possibilities for its new owner: maintain its current charm, undertake a complete renovation, or create a bespoke architectural masterpiece (STCA). No matter the future transformations, the allure of its extraordinary location will remain unchanged. 6 🎮 3 🚔 2 🛱