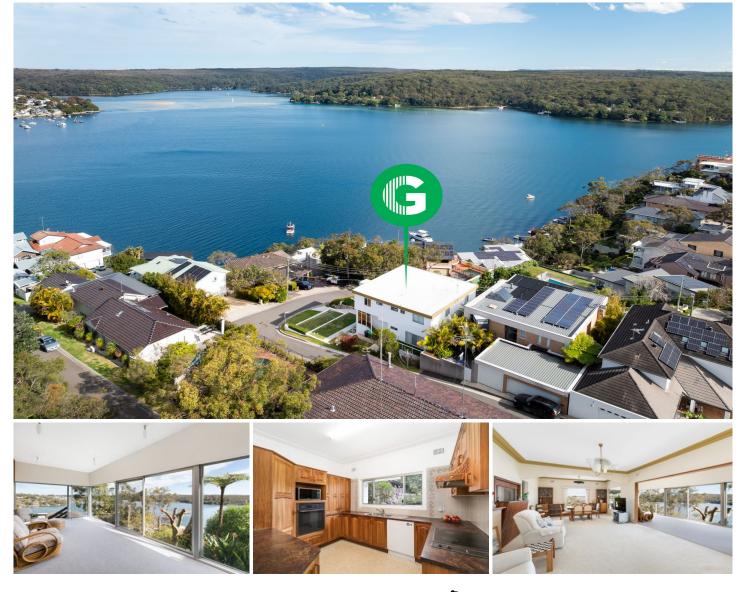

## 14 Waring Avenue Caringbah South NSW

Immersed in breathtaking panoramic views of The Port Hacking River and the Royal National Park, this commanding family residence offers exceptional space and is ideally located along the prestigious Caringbah South peninsula. Offered for the first time since its construction in 1955, this time capsule home features meticulously preserved classic decor and includes convenient lift access to all levels.

Boasting a sun-drenched orientation and vast potential, the property presents several exciting possibilities for its new owner: maintain its current charm, undertake a complete renovation, or create a bespoke architectural masterpiece (STCA). No matter the future transformations, the allure of its extraordinary location will remain unchanged. 6 🎮 3 🚔 2 🛱