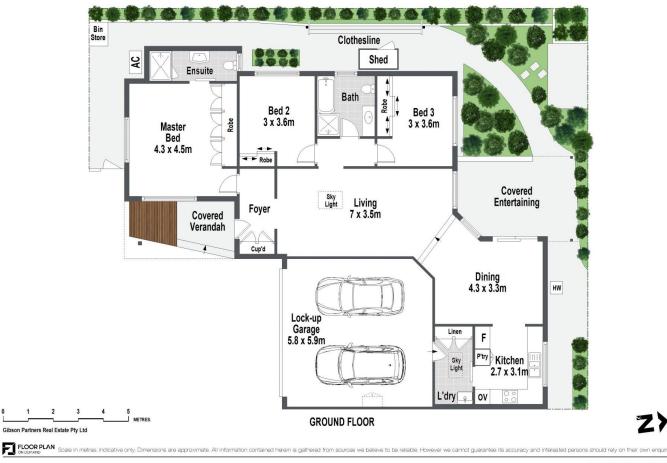

## 4/9 Wallumatta Road Caringbah NSW

Set at the back of peaceful development of only four, this refreshingly spacious and immaculately presented villa offers comfort, convenience and the ultimate low maintenance lifestyle. Freshly painted throughout, the interiors are light-filled and welcoming while the fabulous rear courtyard with covered entertaining is a peaceful sanctuary to unwind for the day.

- Open plan layout flows seamlessly outdoors and bakes in NW sun

- Flowing interiors reveal designated sky-lit lounge and