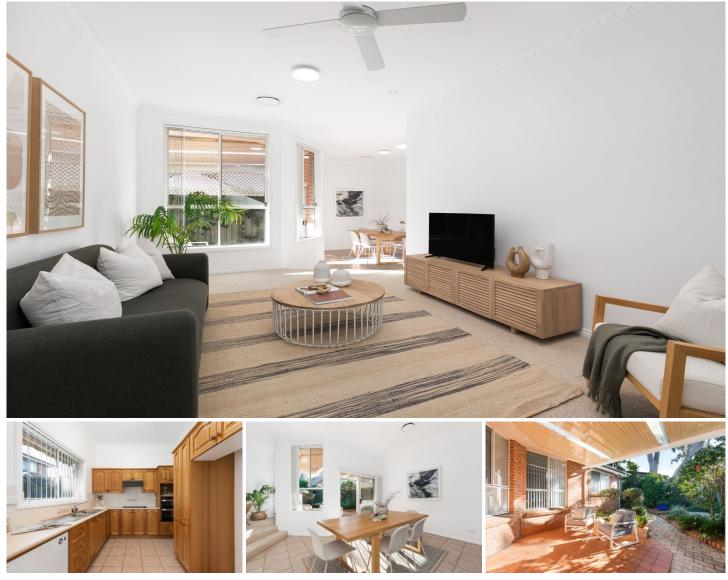

## 4/9 Wallumatta Road Caringbah NSW

Set at the back of peaceful development of only four, this refreshingly spacious and immaculately presented villa offers comfort, convenience and the ultimate low maintenance lifestyle. Freshly painted throughout, the interiors are light-filled and welcoming while the fabulous rear courtyard with covered entertaining is a peaceful sanctuary to unwind for the day.

- Open plan layout flows seamlessly outdoors and bakes in NW sun

- Flowing interiors reveal designated sky-lit lounge and