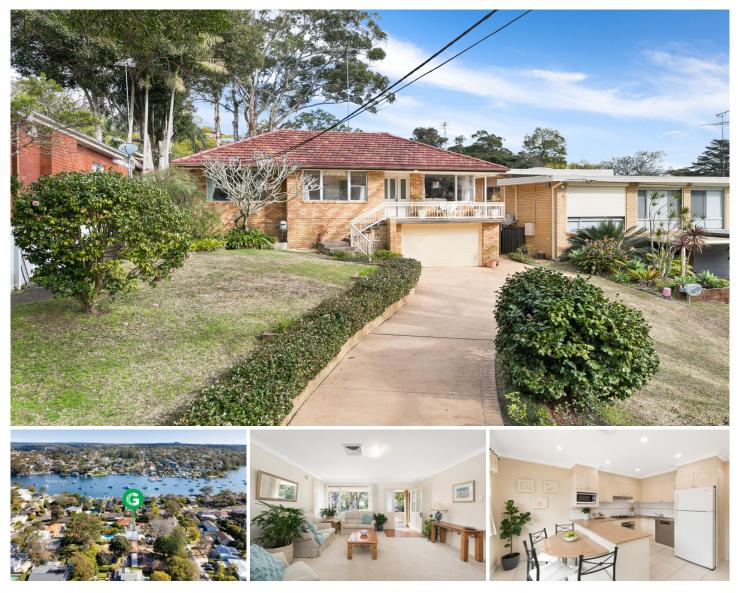

## 336 Burraneer Bay Road Caringbah South NSW

Positioned just 150m from the shores of Yowie Bay, this tightly held family home of 51 years is ready for its next chapter. Set back from the street on an impressive 910.5sqm block with approximately 15.24m of frontage, the property provides a serene retreat with ample space to enhance and personalise or presents a prime development opportunity suitable for a duplex or dual occupancy (STCA).

Adding to the appeal is the direct north aspect and convenient access to local schools, parks, waterways, cafes, Caringbah Shopping precinct and transport.

- Full brick home with scope to further capitalise in a