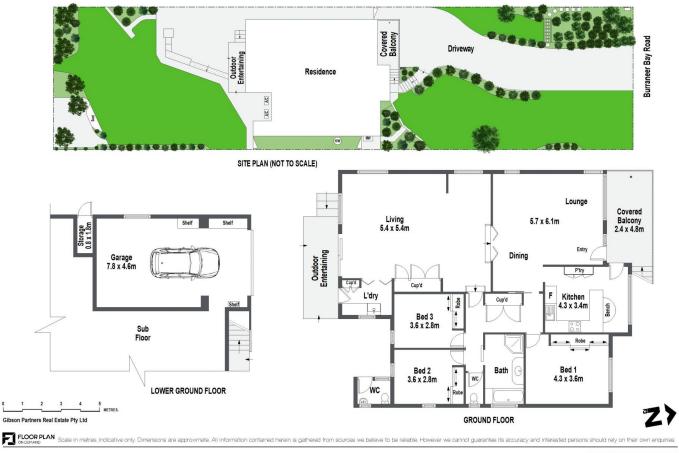

## 336 Burraneer Bay Road Caringbah South NSW

Positioned just 150m from the shores of Yowie Bay, this tightly held family home of 51 years is ready for its next chapter. Set back from the street on an impressive 910.5sqm block with approximately 15.24m of frontage, the property provides a serene retreat with ample space to enhance and personalise or presents a prime development opportunity suitable for a duplex or dual occupancy (STCA).