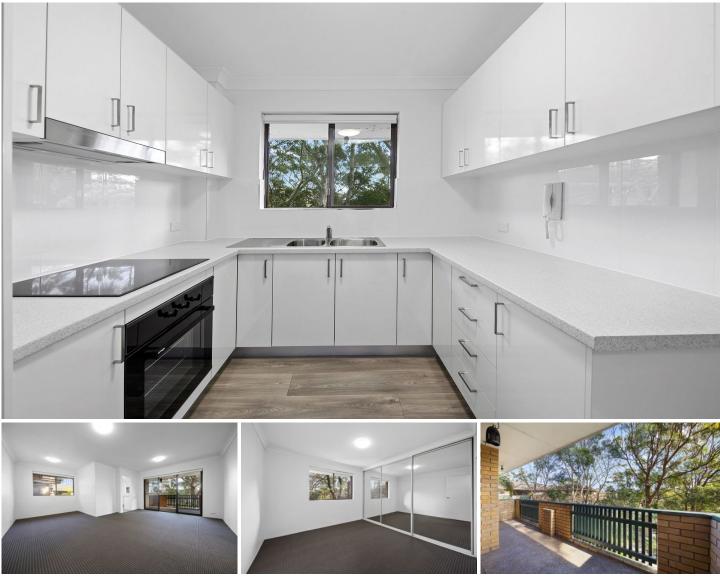

## 25/24-28 Gosport Street Cronulla NSW

Ideally positioned on the top floor, this beautifully appointed two-bedroom apartment, offers convenient access to Cronulla's shopping, cafes, restaurants, and beaches. Boasting pristine and spacious interiors, complemented with a generous balcony offering a leafy outlook, this residence provides an ultra-convenient and comfortable beachside lifestyle.

- Modern kitchen features electric appliances
- Combined living and dining flows to balcony
- Two spacious bedrooms with built-in robes
- Neat bathroom with separate shower and bath
- Large balcony with a private leafy outlook
- Registered car space and storage room
- Internal laundry, ultra convenient location