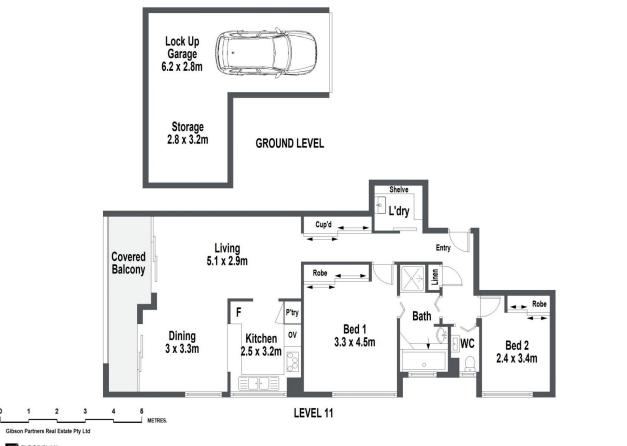

## 2 📭 1 📛 1 🗬

Type: Apartment Price: \$1,385,000

View : https://www.gibsonpartners.com/sale/nsw/sutherl

and/cronulla/residential/apartment/8081068

Ivan Lampret 02 9523 1333

Karla Madgwick 02 9523 1333

FLOOR PLAN Scale in metres. Indicative only. Dimensions are approximate. All information contained herein is gathered from sources we believe to be reliable. However we cannot guarantee its accuracy and interested persons should rely on their own enquiring the sources we believe to be reliable. However we cannot guarantee its accuracy and interested persons should rely on their own enquiring the sources we believe to be reliable. However we cannot guarantee its accuracy and interested persons should rely on their own enquiring the sources we believe to be reliable. However we cannot guarantee its accuracy and interested persons should rely on their own enquiring the sources.

43/59-63 Ewos Parade, Cronulla