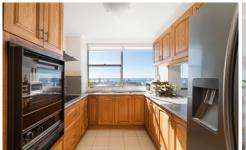

## 43/59-63 Ewos Parade Cronulla NSW

Boasting a sweeping 270-degree beach and ocean panorama, this spacious two-bedroom apartment is ideally situated on the top, north-east corner of the exclusive 'Brentwood' building. Offering spacious light filled interiors and a water view from every room, along with the potential to personalise and add further value.