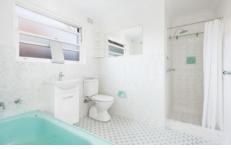

- Good-sized living and dining area with timber floors
- Neat kitchen, bathroom with separate bathtub & shower
- Generous bedroom with mirrored built-in wardrobe
- Internal laundry with washing machine and dryer
- Security building, single car space, convenient location