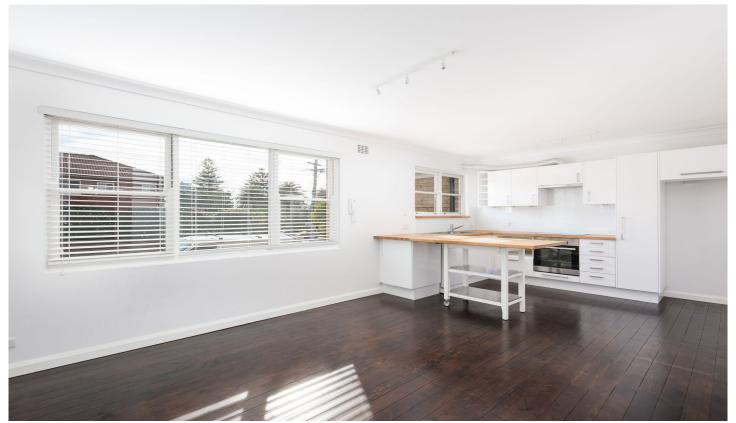

- Good-sized living and dining area with timber floors
- Neat kitchen, bathroom with separate bathtub & shower
- Generous bedroom with mirrored built-in wardrobe
- Internal laundry with washing machine and dryer
- Security building, single car space, convenient location