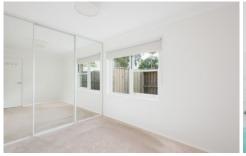

- Good-sized living and dining area with timber floors
- Neat kitchen, bathroom with separate bathtub & shower
- Generous bedroom with mirrored built-in wardrobe
- Internal laundry with washing machine and dryer
- Security building, single car space, convenient location