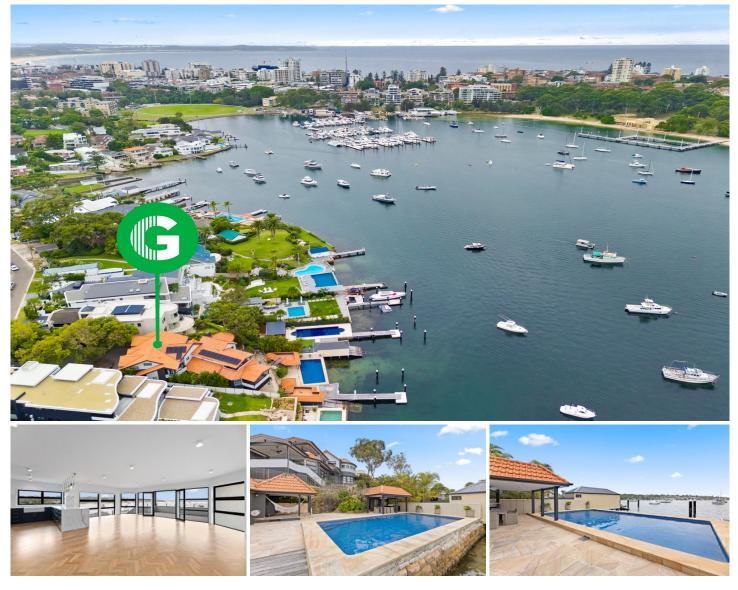

## 38A Grosvenor Crescent Cronulla NSW

Offering panoramic vistas of the Port Hacking River and Gunnamatta Bay, this exceptional family home is characterized by its flawless interiors and generous space, achieving a perfect harmony between indoor and outdoor entertainment areas for contemporary family life.

At the water's edge, the experience is enhanced with access to an inground swimming pool and outstanding amenities including a private jetty and covered alfresco area. Ideally positioned near schools, shops, and offering effortless access to all that Cronulla has to offer, this residence embodies the epitome of waterfront living.

- Recently completed, immaculate waterfront home
- Herringbone flooring throughout open plan living areas
- Contemporary kitchen and main bathroom with bathtub