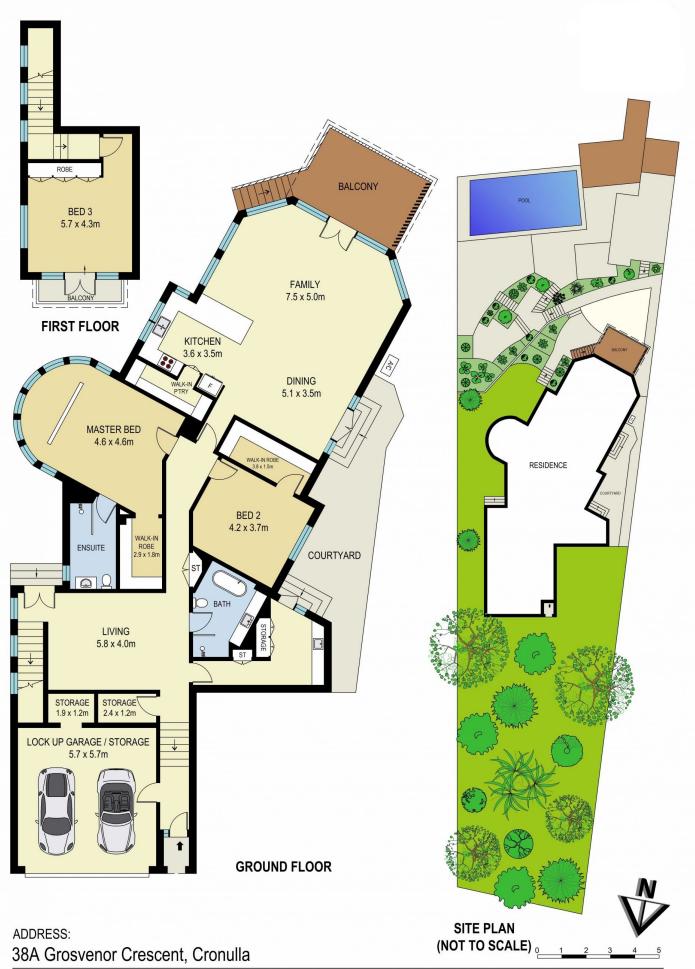

- Recently completed, immaculate waterfront home
- Herringbone flooring throughout open plan living areas
- Contemporary kitchen and main bathroom with bathtub

## 3 🛤 2 🏪 2 🛱

Price : \$2450 per week

View : https://www.gibsonpartners.com/lease/nsw/suthe rland/cronulla/residential/semi-detached/8080059

Chris Malliate 02 9523 1333

Nicholas Di Martino 02 9523 1333

DISCLAIMER: THIS IS FOR ILLUSTRATIVE PURPOSES ONLY, ALL DIMENSIONS ARE APPROXIMATE AND IT DOES NOT CONSTITUTE PART OF ANY LEGAL DOCUMENTS.