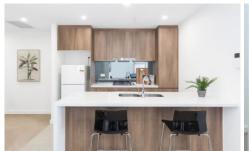

- Stylish and sundrenched open-plan living and dining room
- Designer gas kitchen with breakfast bar & quality Smeg appliances
- Two bedrooms fitted with BIR's, main with ensuite & balcony access
- Ducted A/C, two bathrooms, security intercom & internal laundry
- North facing covered entertaining balcony with city & bay views