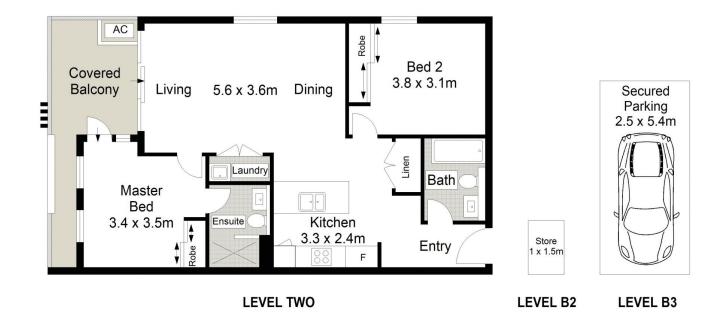

## **B203/16 Pinnacle Street Miranda NSW**

Positioned in the heart of Miranda in the 'Pinnacle' building, this contemporary apartment located on the second floor offers stunning northerly vistas across the City Skyline. Enjoy entertaining friends on the rooftop terrace or strolling over to Westfield Miranda to dine in one of the many restaurants on offer.

- Stylish and sundrenched open-plan living and dining room
- Designer gas kitchen with breakfast bar & quality Smeg appliances
- Two bedrooms fitted with BIR's, main with ensuite & balcony access
- Ducted A/C, two bathrooms, security intercom & internal laundry
- North facing covered entertaining balcony with city & bay views

203/16 Pinnacle Street, Miranda

**GIBSON**