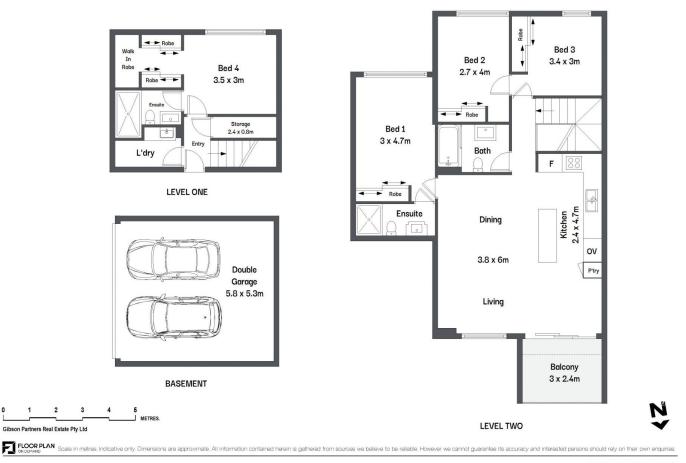

## 51/137-143 Willarong Road Caringbah NSW

The abundant natural light and sunshine that illuminate this distinctive four-bedroom apartment are simply captivating. Spread across two expansive levels, this executive-style home is located in the modern 'Aria' development, showcasing high-quality design tailored for families seeking effortless, low-maintenance living.

- Four spacious bedrooms with built in robes and two ensuites