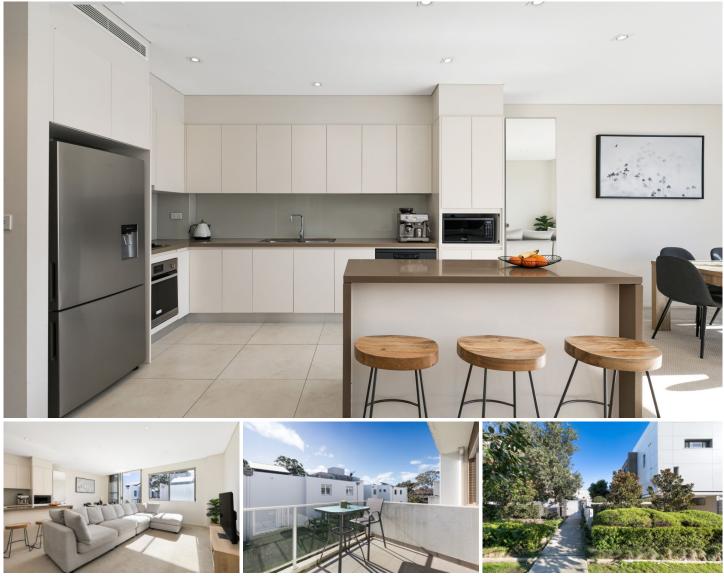

## 51/137-143 Willarong Road Caringbah NSW

The abundant natural light and sunshine that illuminate this distinctive four-bedroom apartment are simply captivating. Spread across two expansive levels, this executive-style home is located in the modern 'Aria' development, showcasing high-quality design tailored for families seeking effortless, low-maintenance living.

Adding to the appeal is the proximity to local schools and the central hub of Caringbah offering a variety of shops, cafes, restaurants, and convenient public transport options.

- Dual level apartment with bathed in absolute northern sunshine

- Four spacious bedrooms with built in robes and two ensuites