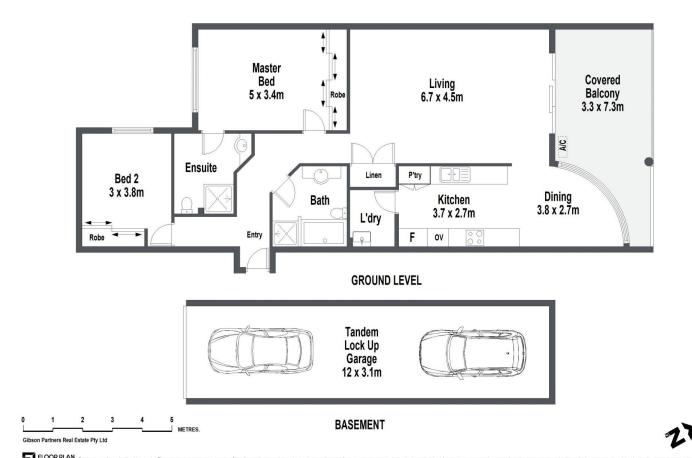

## 2/12-16 Lewis Street Cronulla NSW

Boasting an ultra-convenient coastal location, this spacious two-bedroom apartment is positioned within just a 300m stroll to Gunnamatta Bay and 500m to Cronulla train station, Mall and amenities. Impressive in size, the apartment enjoys an elevated ground floor position immersed in northern sunshine and offers open plan interiors that lead to a generous balcony ideal for entertaining.

Presented impeccably with street-level access to the front door, it offers an ideal opportunity for downsizers seeking space and quality in a sought after beachside location. Young families can enjoy access to nearby schools and the benefits of an outdoor lifestyle. There is also potential for personalisation and further enhancement in this outstanding setting.