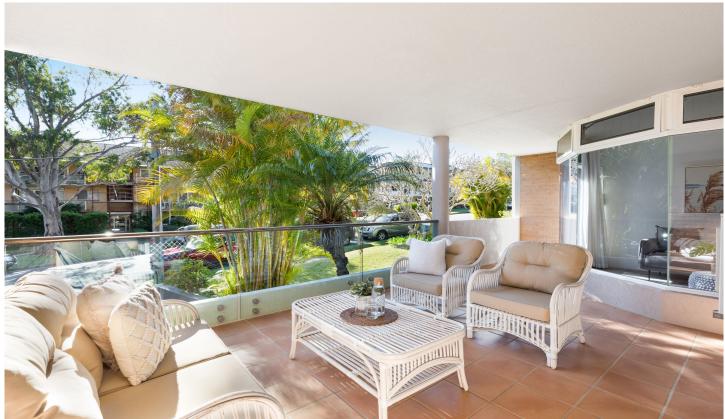

## 2/12-16 Lewis Street Cronulla NSW

Boasting an ultra-convenient coastal location, this spacious two-bedroom apartment is positioned within just a 300m stroll to Gunnamatta Bay and 500m to Cronulla train station, Mall and amenities. Impressive in size, the apartment enjoys an elevated ground floor position immersed in northern sunshine and offers open plan interiors that lead to a generous balcony ideal for entertaining.

Presented impeccably with street-level access to the front door, it offers an ideal opportunity for downsizers seeking space and quality in a sought after beachside location. Young families can enjoy access to nearby schools and the benefits of an outdoor lifestyle. There is also potential for personalisation and further enhancement in this outstanding setting.