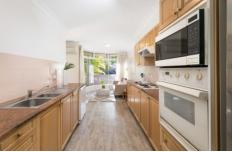

## 2/12-16 Lewis Street Cronulla NSW

Boasting an ultra-convenient coastal location, this spacious two-bedroom apartment is positioned within just a 300m stroll to Gunnamatta Bay and 500m to Cronulla train station, Mall and amenities. Impressive in size, the apartment enjoys an elevated ground floor position immersed in northern sunshine and offers open plan interiors that lead to a generous balcony ideal for entertaining.

Presented impeccably with street-level access to the front door, it offers an ideal opportunity for downsizers seeking space and quality in a sought after beachside location. Young families can enjoy access to nearby schools and the benefits of an outdoor lifestyle. There is also potential for personalisation and further enhancement in this outstanding setting.