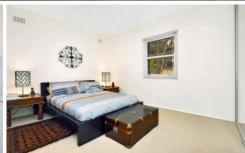

- Combined living and dining room flooded with ample sunlight
- Stylish kitchen with stainless steel appliances and dishwasher
- Large main bedroom with built-in robe, neat and tidy bathroom
- Internal laundry, registered car space, convenient location