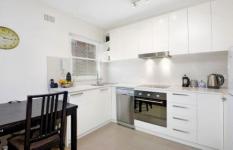

- Combined living and dining room flooded with ample sunlight
- Stylish kitchen with stainless steel appliances and dishwasher
- Large main bedroom with built-in robe, neat and tidy bathroom
- Internal laundry, registered car space, convenient location