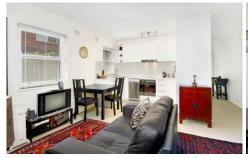

- Combined living and dining room flooded with ample sunlight
- Stylish kitchen with stainless steel appliances and dishwasher
- Large main bedroom with built-in robe, neat and tidy bathroom
- Internal laundry, registered car space, convenient location