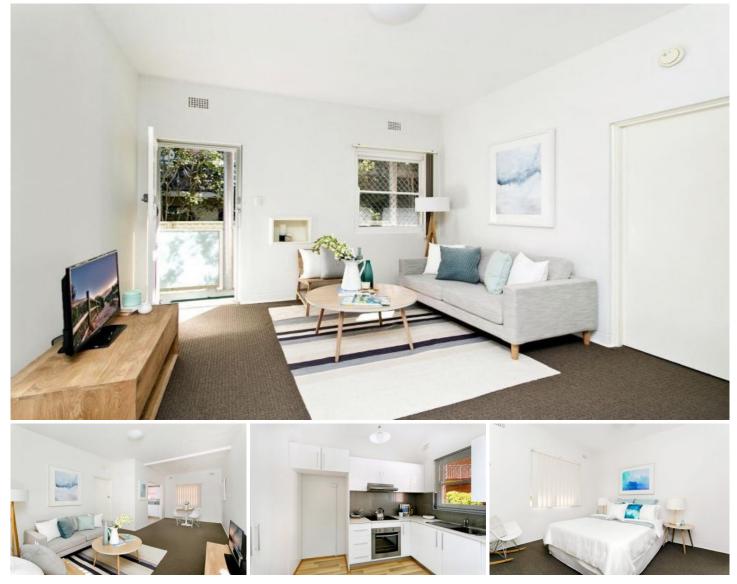

4/12 Croydon Street Cronulla NSW

Ideally situated mere moments from Cronulla's pristine beaches, this ground floor, 1-bedroom apartment, offers updated interiors that seamlessly complement its proximity to cafes, shops, restaurants, parks, schools, and transport options. Positioned with a north-facing aspect in a tranquil setting, this residence promises a serene lifestyle within walking distance of all Cronulla has to offer.

- Spacious and light-filled combined living/dining room

Modern kitchen with SS appliances and stone benchtops
Generously sized bedroom with BIR, immaculate bathroom

- Ground floor position with a sunny north-facing aspect
- Street parking, shared laundry, convenient location