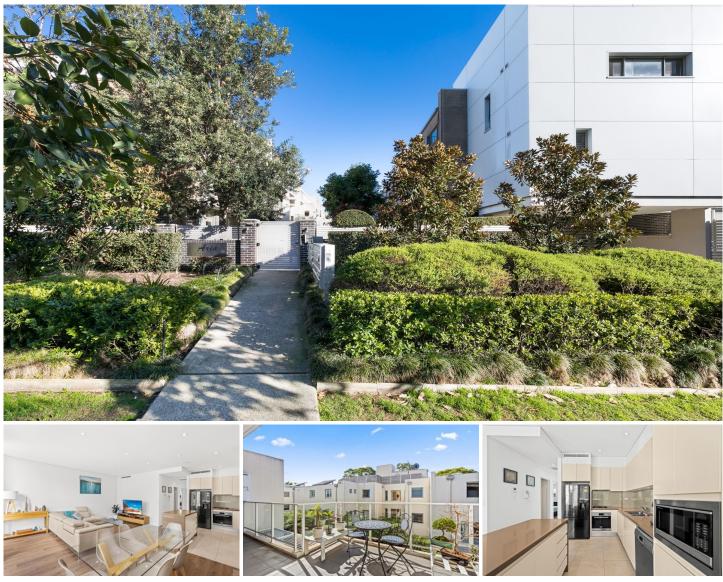

## Caringbah

A stunning example of innovative design and modern architecture, this superbly appointed dual level apartment is set within the highly sought-after "Aria" complex with a desirable northerly aspect and offers a private, relaxed and low maintenance lifestyle.

Stylishly designed throughout with double lock-up garaging and lift access, this exceptional property is also perfectly positioned with just a short walk from your door to Caringbah's cafes, clubs, restaurants, shops and train station.

- North facing executive style apartment spread over 2 light filled levels

- Spacious living & dining areas with adjoining sundrenched balcony  $% \left( {{{\mathbf{x}}_{i}}} \right)$ 