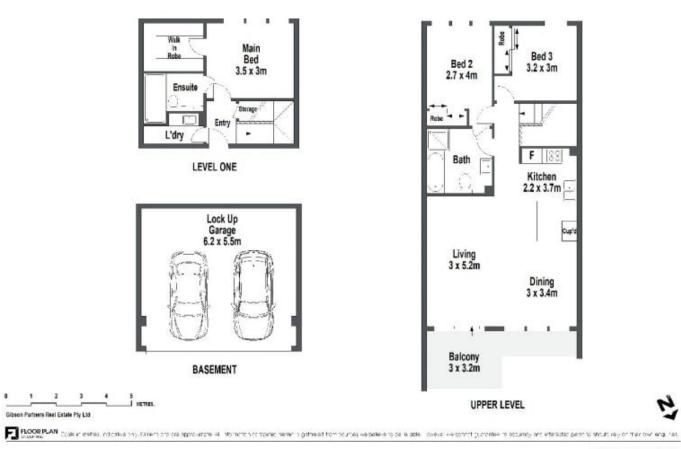

- North facing executive style apartment spread over 2 light filled levels

- Spacious living & dining areas with adjoining sundrenched balcony  $% \left( {{{\mathbf{x}}_{i}}} \right)$ 