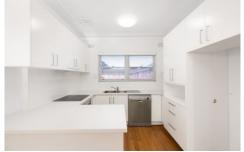

- Spacious open plan living and dining area
- Immaculate kitchen features breakfast bar
- Oversized bedrooms, brand new bathroom
- Generous sunny north-east facing balcony
- Fresh paint and new floorboards throughout