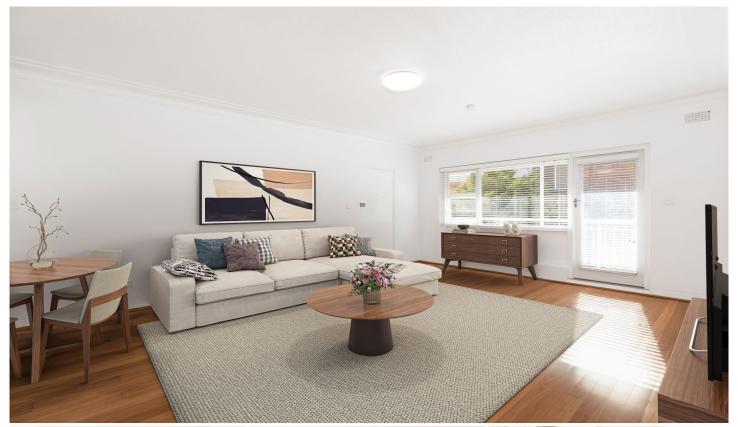

## 33/16-24 Nicholson Parade Cronulla NSW

Positioned in an enviable Cronulla location, this charming two-bedroom apartment is ideally located opposite Gunnamatta Bay and Park. Showcasing updated interiors throughout and a short walk to popular shops, restaurants and eateries, it offers a lifestyle of convenience in a highly desirable environment.

- Spacious open plan living and dining area
- Immaculate kitchen features breakfast bar
- Oversized bedrooms, brand new bathroom
- Generous sunny north-east facing balcony
- Fresh paint and new floorboards throughout