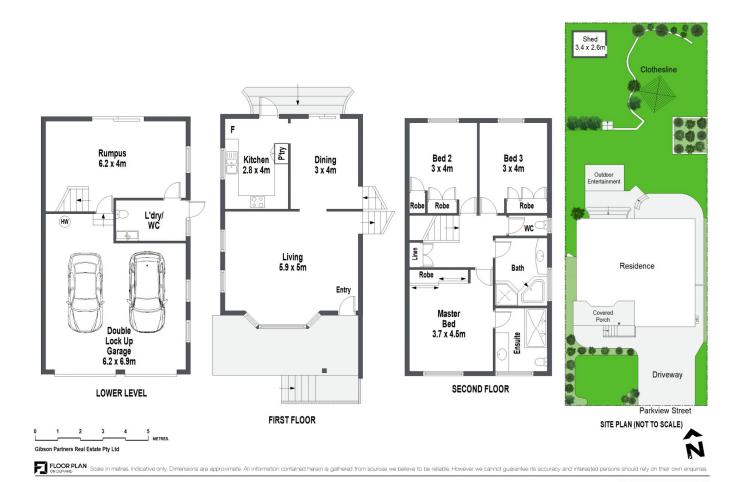

## 21 Parkview Street Miranda NSW

Ideally positioned in a tranquil street and occupying approximately 600.7sqm, this superbly cared for family home boasts a practical floor plan providing multiple areas of living and ample accommodation. Enjoying serene water views of the Port Hacking, the property offers an enticing opportunity for families or discerning investors exploring redevelopment prospects (STCA) in a coveted locale.

Its prime location provides convenient access to Westfield Miranda, popular restaurants and cafes, Miranda Train Station as well as ensuring seamless access to Cronulla and the City commute.

- Indulge in breathtaking views of the Port Hacking waterways
- Separate living and dining areas enjoy ultra-high raked