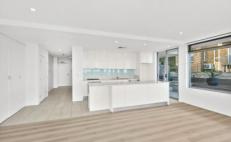

- Panoramic views spanning from Boat Harbour to Jibbon Point
- Open plan living blends seamlessly onto vast wrap around terrace
- Stone island and gas kitchen equipped with stainless steel appliances
- 2 generous bedrooms with BIRs open directly onto terrace, ensuite to main
- Full size bathroom with separate shower & bath,