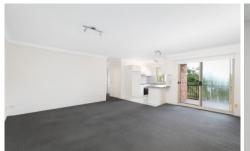

- Spacious combined living and dining room flows to covered balcony
- Neat open-plan kitchen with dishwasher and ample storage space
- Two good-sized bedrooms, main bedroom features a built-in robe
- Immaculate bathroom features separate shower and