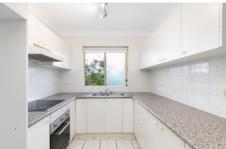

- Spacious combined living and dining room flows to covered balcony
- Neat open-plan kitchen with dishwasher and ample storage space
- Two good-sized bedrooms, main bedroom features a built-in robe
- Immaculate bathroom features separate shower and