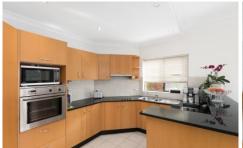

- 2 generous bedrooms with mirrored BIR's & ensuite to main
- Gourmet kitchen with s/s appliances including dishwasher
- Massive open-plan living and dining rooms with 9ft ceilings
- Sunny north facing balcony ideal for alfresco entertaining
- Generous sized bathroom with spa bath & separate shower
- Large internal laundry, split system A/C, security intercom
- Lift access and remote entry to the two side-by-side lock