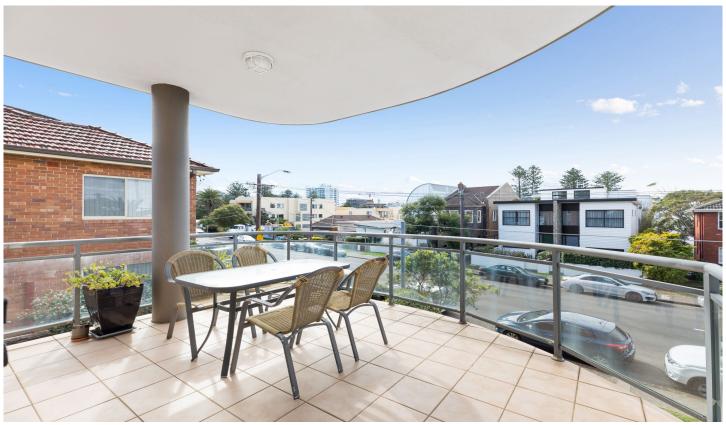

## 4/123 Gerrale Street Cronulla NSW

With house like proportions and 9ft ceilings, this 2nd floor apartment offers a rare opportunity to entertain at home with luxury inclusions and a large North facing entertainer's balcony. Within metres to Cronulla beaches, shops, transport and restaurants.

- 2 generous bedrooms with mirrored BIR's & ensuite to main
- Gourmet kitchen with s/s appliances including dishwasher
- Massive open-plan living and dining rooms with 9ft ceilings
- Sunny north facing balcony ideal for alfresco entertaining
- Generous sized bathroom with spa bath & separate shower
- Large internal laundry, split system A/C, security intercom
- Lift access and remote entry to the two side-by-side lock