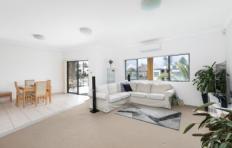

- 2 generous bedrooms with mirrored BIR's & ensuite to main
- Gourmet kitchen with s/s appliances including dishwasher
- Massive open-plan living and dining rooms with 9ft ceilings
- Sunny north facing balcony ideal for alfresco entertaining
- Generous sized bathroom with spa bath & separate shower
- Large internal laundry, split system A/C, security intercom
- Lift access and remote entry to the two side-by-side lock