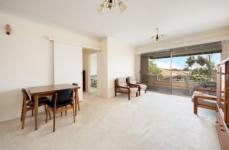

- Open plan living/dining with a large sunny balcony
- Neat kitchen with access to spacious internal laundry
- Oversized master bedroom with built-in wardrobe
- Generous main bathroom offers separate bathtub
- Intercom access to building, single lock-up garage
- Short stroll to Cronulla's beaches and cafes