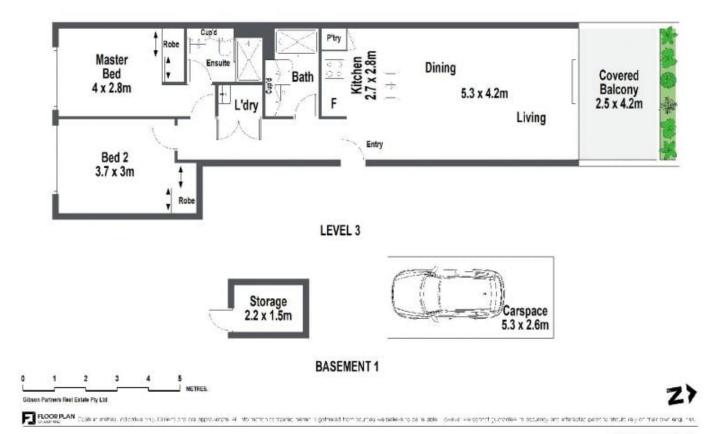

## Caringbah

Maximizing both space and natural light, this contemporary two-bedroom apartment enjoys a wonderful north-facing orientation and chic interior design. Seamlessly integrating indoor and outdoor living and featuring air conditioning, lift access, secure basement parking with one car space and a storage cage, offering an excellent opportunity for first-time home buyers.

- Sunny north facing balcony ideal for alfresco entertaining
- Gourmet gas kitchen with breakfast bar and quality Ilve

2 🗀 2 🔓 1 🚘

Price: For Sale

**View**: https://www.gibsonpartners.com/sale/nsw/sutherl and/caringbah/residential/apartment/8067248