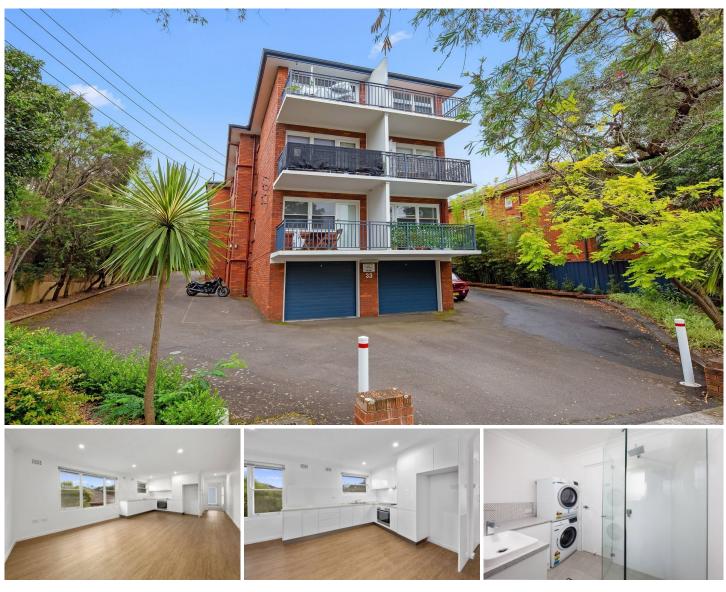

## 9/33 Searl Road Cronulla NSW

Ideally positioned on the top floor of a well-maintained complex, this modern one-bedroom apartment features spacious interiors and a private balcony. Providing a peaceful lifestyle in a convenient location, it is mere moments from Cronulla's shops, beaches, and transport options.

- Modern and spacious kitchen with SS appliances
- Open plan lounge and dining area with floorboards
- Large bedroom with built-in robe and private balcony
- Neat bathroom and laundry facilities with appliances
- Single car space