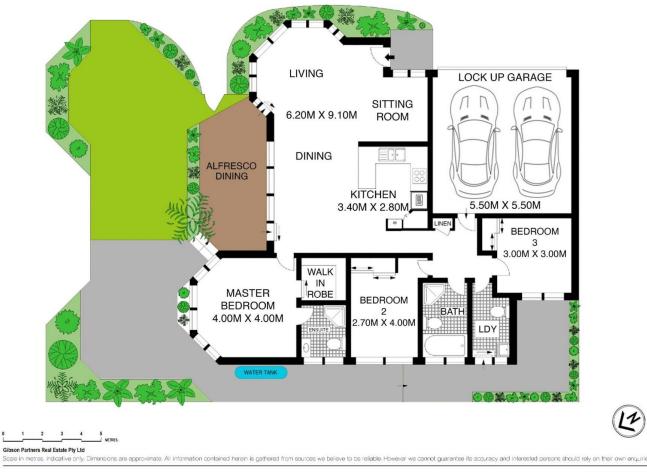

- Spacious open plan living and dining area lined in large bay windows

- Immaculate and spacious kitchen offers ample storage and gas cook top

- Spacious bedrooms with BIRs, master features an ensuite and  $\ensuremath{\mathsf{WIR}}$ 

- Large north facing living and master bedroom, level lawn,

3 🛤 2 🚔 2 🛱

| Price     | : \$1,550,000 to \$1,600,000 |  |
|-----------|------------------------------|--|
| Land Size | 1 270 agm                    |  |