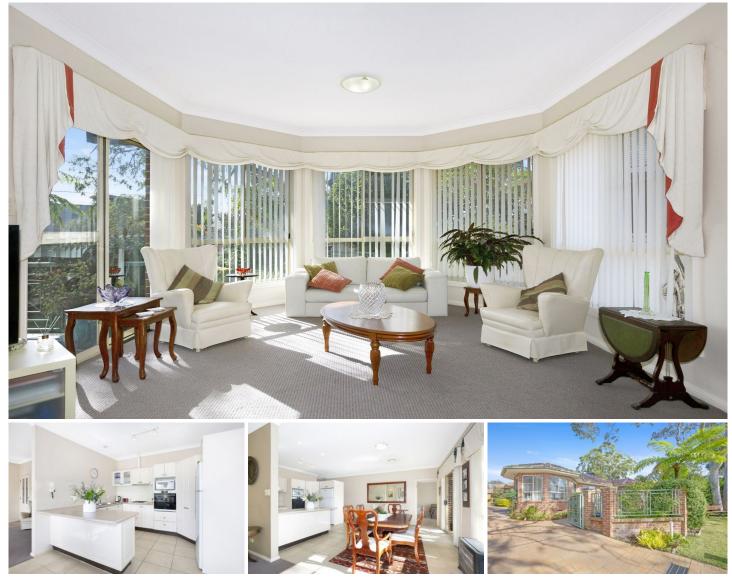

## 1/224 Burraneer Bay Road Caringbah South NSW

Situated in a tranquil boutique development of only three, this immaculately maintained three-bedroom villa boasts spacious interiors and a desirable northerly aspect, flooding the home with natural light.

Appeal is further enhanced by the generous north facing balcony overlooking the private grassed garden and paved courtyard, offering an ideal option for those seeking a relaxing low-maintenance lifestyle.

- Spacious open plan living and dining area lined in large bay windows

- Immaculate and spacious kitchen offers ample storage and gas cook top

- Spacious bedrooms with BIRs, master features an ensuite and  $\ensuremath{\mathsf{WIR}}$ 

- Large north facing living and master bedroom, level lawn,

3 🛤 2 🚔 2 🛱

| Price     | : \$1,550,000 to \$1,600,000 |  |
|-----------|------------------------------|--|
| Land Size | 1 270 agm                    |  |