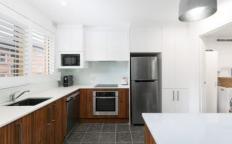

- Level two position providing abundant natural light
- Spacious interiors complemented by timber floors
- Renovated kitchen with dishwasher and breakfast bar
- Two spacious bedrooms offer built in wardrobes