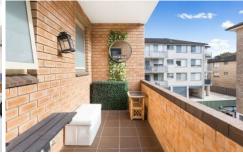

- Level two position providing abundant natural light
- Spacious interiors complemented by timber floors
- Renovated kitchen with dishwasher and breakfast bar
- Two spacious bedrooms offer built in wardrobes