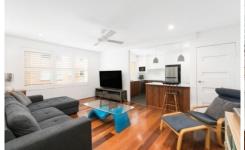

- Level two position providing abundant natural light
- Spacious interiors complemented by timber floors
- Renovated kitchen with dishwasher and breakfast bar
- Two spacious bedrooms offer built in wardrobes