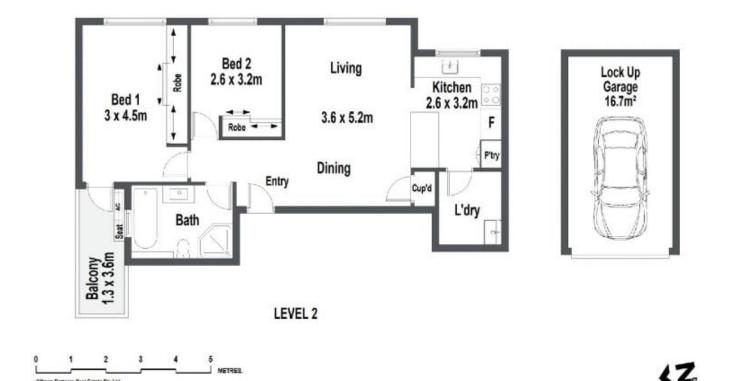

- Level two position providing abundant natural light
- Spacious interiors complemented by timber floors
- Renovated kitchen with dishwasher and breakfast bar
- Two spacious bedrooms offer built in wardrobes