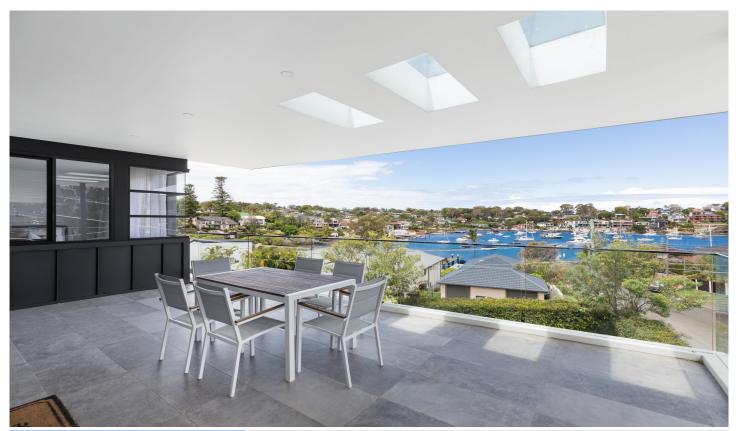

## 1 Water Street Caringbah South NSW

This stunning bayside residence offers sophistication and privacy with an indoor/outdoor layout that is perfect for the entertaining lifestyle. Blending cutting edge architecture with state-of-the-art interiors and tranquil water views; this is an outstanding family opportunity.

- Four spacious bedrooms all feature built-in-robes, two with bay views
- Master retreat with double ensuite and glamourous walk in robe
- Well-appointed bathrooms including quality finishes and double vanities
- Versatile floorplan with two expansive living spaces
- Stone island kitchen with quality appliances, butler's pantry and beautiful outlook
- Lift to all levels, triple lock up garage plus huge storage