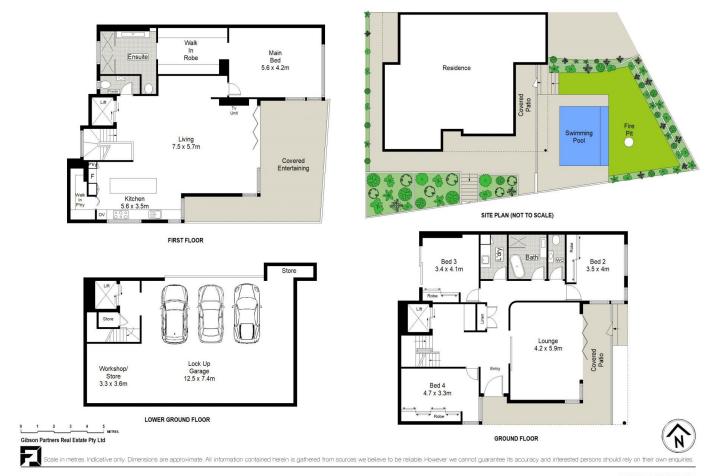

## 1 Water Street Caringbah South NSW

This stunning bayside residence offers sophistication and privacy with an indoor/outdoor layout that is perfect for the entertaining lifestyle. Blending cutting edge architecture with state-of-the-art interiors and tranquil water views; this is an outstanding family opportunity.

- Four spacious bedrooms all feature built-in-robes, two with bay views
- Master retreat with double ensuite and glamourous walk in robe
- Well-appointed bathrooms including quality finishes and double vanities
- Versatile floorplan with two expansive living spaces
- Stone island kitchen with quality appliances, butler's pantry and beautiful outlook
- Lift to all levels, triple lock up garage plus huge storage