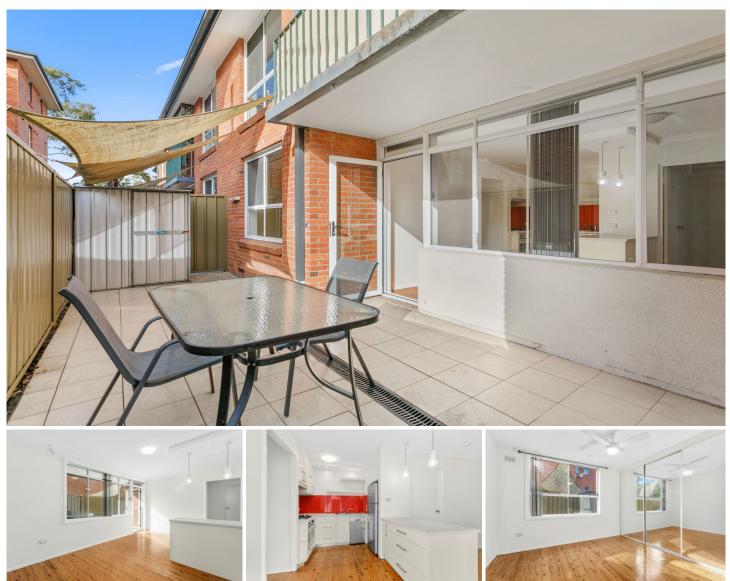

## BSON PARTNERS IN PROPERTY

4/5a Trickett Road Woolooware NSW

Situated on the ground floor of a well-maintained boutique development, this unique two-bedroom apartment boasts a north-facing aspect and villa-style layout offering spacious, light-filled interiors and an oversized courtyard, perfect for entertaining or alfresco dining. Ideally located within a short stroll to Woolooware station, shops and eateries.

- Light-filled lounge and dining area features timber floors
- Practical kitchen with gas cooktop and dishwasher
- Generous sized bedrooms, main offers a mirrored BIR
- Updated bathroom with space for laundry facilities

- Registered car space, oversized courtyard with storage shed

Please register for inspections via 'Book Inspection' or 'Email Agent' buttons.