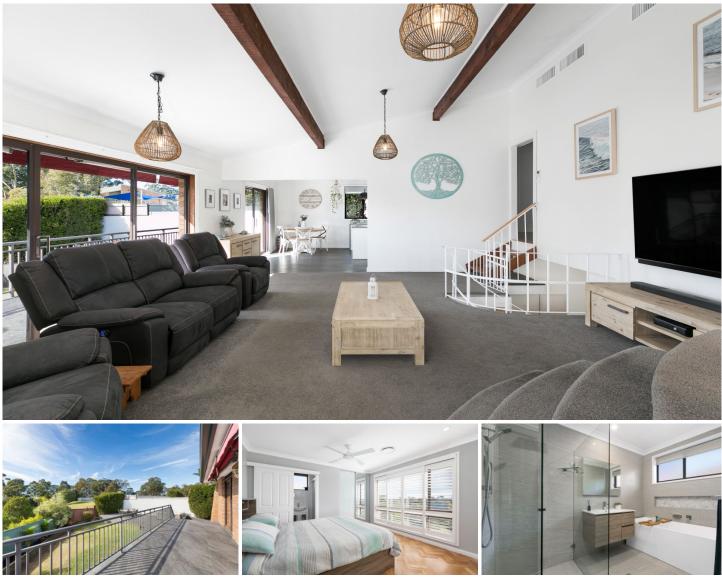

## 4 Atherton Road Engadine NSW

Nestled within a tranquil cul-de-sac location in the heart of Engadine, this recently renovated four-bedroom family home unfolds over a functional three-level floor plan offering a lifestyle of comfort and convenience. Boasting generous living and dining areas, ample accommodation and a large back yard complete with a paved alfresco area and oversized spa, ideal for entertaining.

Occupying approx. 556.4sqm this home offers updated interiors throughout with the scope to further personalise and is the ideal opportunity for those looking for a solid foundation to raise a family in a central location convenient to local parks, ovals, shops, top quality schools and transport links.

- Spacious separate living and dining areas seamlessly

4 🎮 3 🚔 2 🛱

- Price : Auction (Unless Sold Prior)
- Land Size : 556.4 sqm

: https://www.gibsonpartners.com/sale/nsw/s utherland/engadine/residential/house/80462