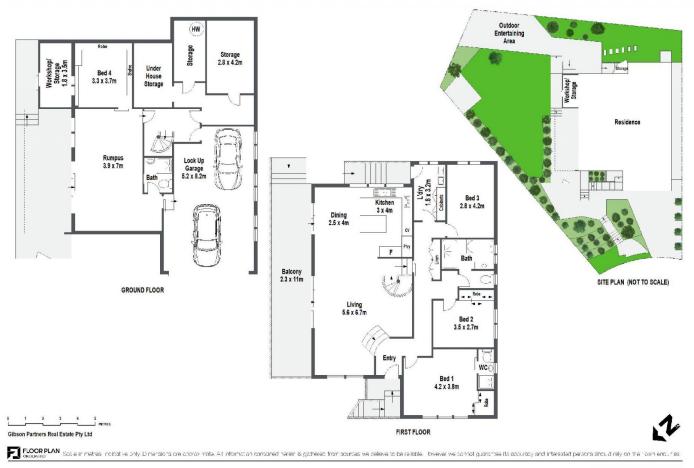

## 4 Atherton Road Engadine NSW

Nestled within a tranquil cul-de-sac location in the heart of Engadine, this recently renovated four-bedroom family home unfolds over a functional three-level floor plan offering a lifestyle of comfort and convenience. Boasting generous living and dining areas, ample accommodation and a large back yard complete with a paved alfresco area and oversized spa, ideal for entertaining.

Occupying approx. 556.4sqm this home offers updated interiors throughout with the scope to further personalise and is the ideal opportunity for those looking for a solid foundation to raise a family in a central location convenient to local parks, ovals, shops, top quality schools and transport links.