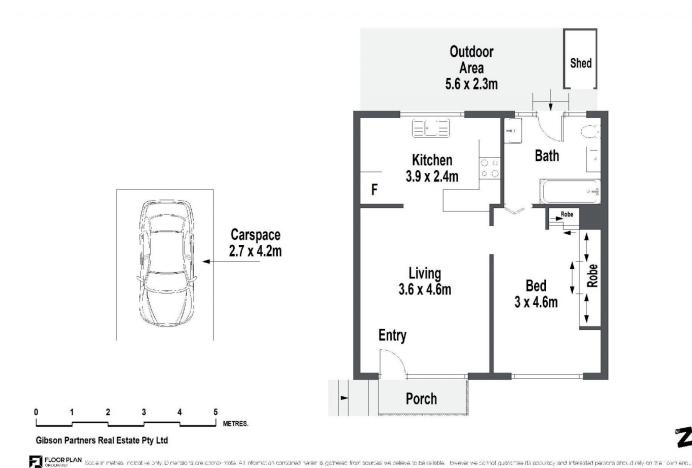

## 3/59 Burraneer Bay Road Burraneer NSW

Flooded in natural light, this villa-style one-bedroom apartment creates a high-growth first home or investment option in an area of continuous demand. Its crisp interiors are enhanced with polished timber floors and effortlessly extend to a private courtyard.

Wonderfully located in a well-maintained block of only five, the property is conveniently positioned within 950m of Cronulla Station, South Cronulla Beach and an array of food cultures.

- ? Open living space extends to a private paved courtyard
- ? Well-maintained kitchen equipped with a breakfast bar
- ? Double size bedroom includes a mirrored built-in robe
- ? Ensuite style bathroom provides internal laundry facilities