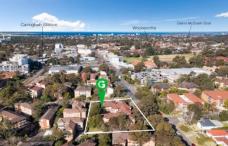

## 24/63-69 President Avenue Caringbah NSW

Perfectly positioned to an abundance of local Caringbah amenities, this contemporary two-bedroom apartment situated at the rear of a security block, boasts a sundrenched northerly aspect and spacious interiors. Just metres to shops, transport, playing fields and cafes.