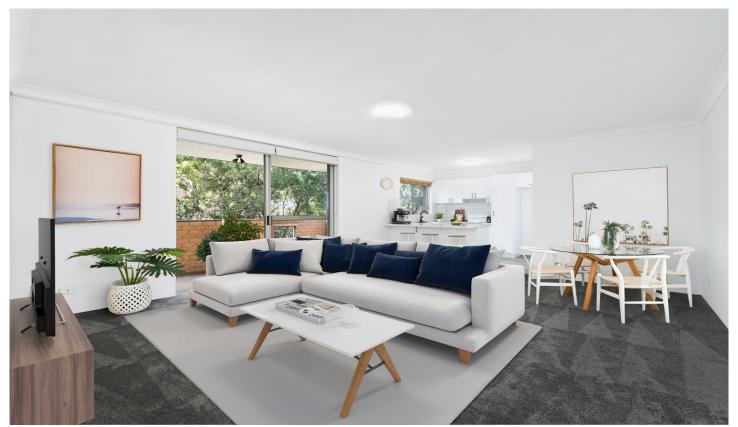

- Spacious light-filled combined living & dining areas
- Stylish kitchen with breakfast bar & dishwasher
- Two bedrooms, master fitted with a built-in wardrobe
- Neat bathroom with separate bath, internal laundry
- North facing balcony & secure car space + storage cage
- Brand new carpet throughout