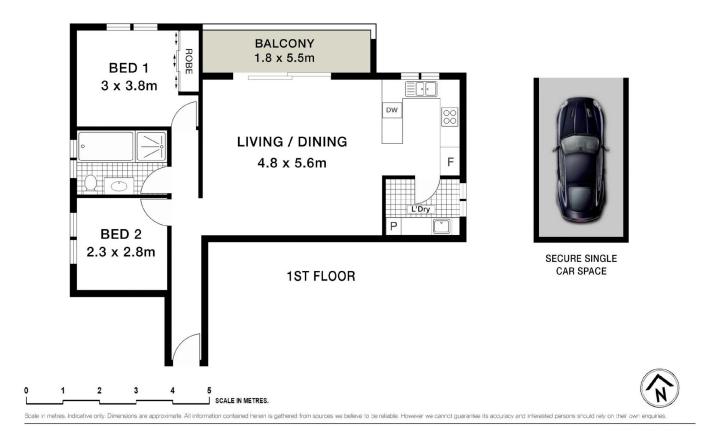

## 24/63-69 President Avenue Caringbah NSW

Perfectly positioned to an abundance of local Caringbah amenities, this contemporary two-bedroom apartment situated at the rear of a security block, boasts a sundrenched northerly aspect and spacious interiors. Just metres to shops, transport, playing fields and cafes.

- Spacious light-filled combined living & dining areas
- Stylish kitchen with breakfast bar & dishwasher
- Two bedrooms, master fitted with a built-in wardrobe
- Neat bathroom with separate bath, internal laundry
- North facing balcony & secure car space + storage cage
- Brand new carpet throughout