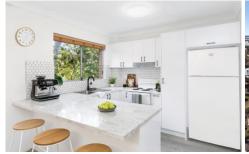

- Spacious light-filled combined living & dining areas
- Stylish kitchen with breakfast bar & dishwasher
- Two bedrooms, master fitted with a built-in wardrobe
- Neat bathroom with separate bath, internal laundry
- North facing balcony & secure car space + storage cage
- Brand new carpet throughout