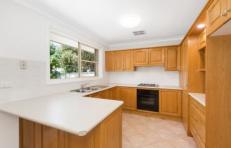

- Combined living & dining room leads out to courtyard
- 3 bedrooms, master with ensuite & walk-in robe
- Timber kitchen with gas cooktop & breakfast bar
- Neat bathroom, internal laundry & ducted A/C
- Double lock-up garage, grassed yard & timber deck