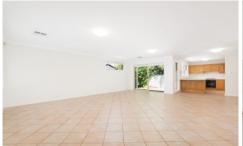

- Combined living & dining room leads out to courtyard
- 3 bedrooms, master with ensuite & walk-in robe
- Timber kitchen with gas cooktop & breakfast bar
- Neat bathroom, internal laundry & ducted A/C
- Double lock-up garage, grassed yard & timber deck