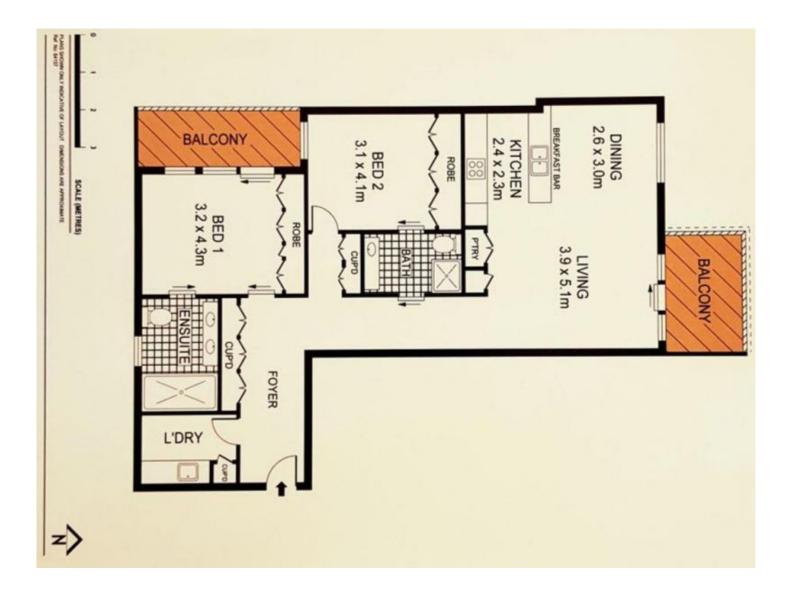

## 201/70 Cronulla Street Cronulla NSW

Nestled on the north-west corner of the esteemed Banc development, this refined two-bedroom apartment boasts a meticulously designed layout, flooded with natural light, contemporary interiors, and high-end finishes, all enveloped within a realm of luxury and convenience.

- North facing balcony overlooking Cronulla's shopping precinct

? Gourmet kitchen with quality appliances and Smartstone benchtops