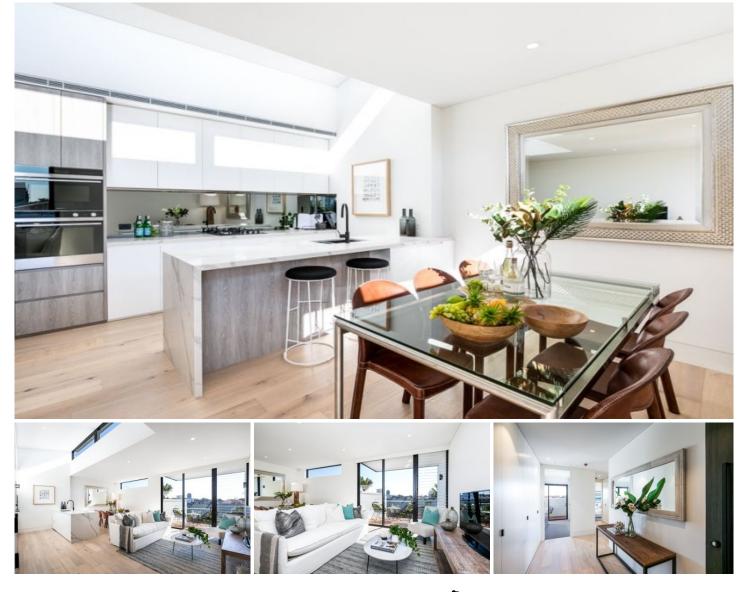

## 201/70 Cronulla Street Cronulla NSW

Nestled on the north-west corner of the esteemed Banc development, this refined two-bedroom apartment boasts a meticulously designed layout, flooded with natural light, contemporary interiors, and high-end finishes, all enveloped within a realm of luxury and convenience.

Indulge in the unparalleled lifestyle offered here, with effortless access to Cronulla Mall's vibrant array of dining, shopping, and transportation options, as well as the captivating waterside allure of Gunnamatta Bay and Cronulla's pristine beaches.

- North facing balcony overlooking Cronulla's shopping precinct

? Gourmet kitchen with quality appliances and Smartstone benchtops