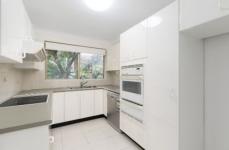

- Combined lounge & dining room flows out to balcony
- Kitchen with plenty of storage space and dishwasher
- Two bedrooms, main features a built-in wardrobe
- Neat and tidy bathroom with separate shower and bath
- Security complex, internal laundry & double lock-up garage