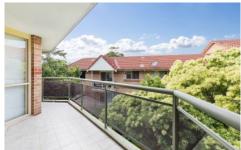

- Combined lounge & dining room flows out to balcony
- Kitchen with plenty of storage space and dishwasher
- Two bedrooms, main features a built-in wardrobe
- Neat and tidy bathroom with separate shower and bath
- Security complex, internal laundry & double lock-up garage