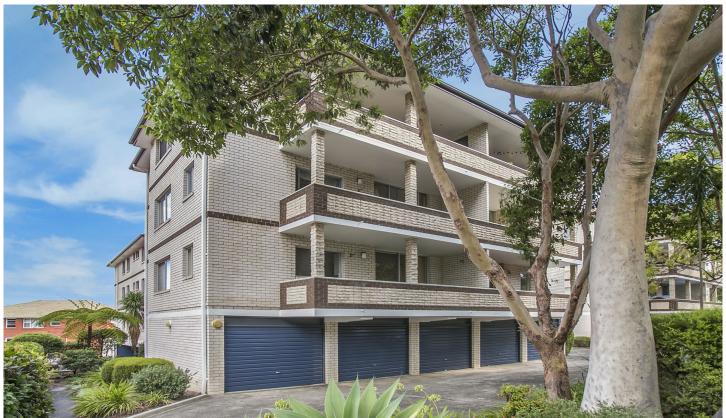

## 12/14 St Andrews Place Cronulla NSW

Perfectly positioned within walking distance to Cronulla beaches, shops & eateries, this top floor two bedroom apartment offers spacious modern interiors and a sunny alfresco balcony.

- Two bedrooms with built-in robes
- Combined living & dining area
- Modern kitchen with s/s appliances
- Immaculate bathroom & internal laundry
- Large balcony & single lock-up garage

Please register for inspections via 'Book Inspection' or 'Email Agent' buttons.