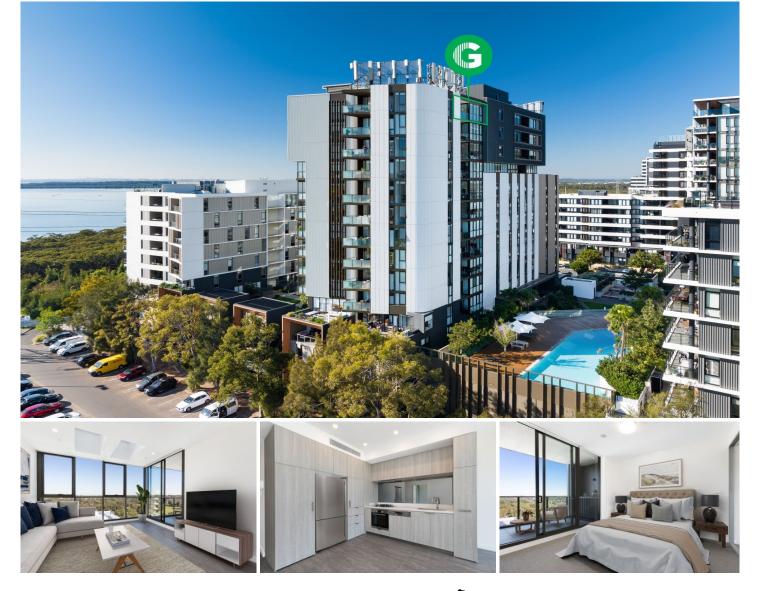

## Woolooware

Situated on the 12th floor of the 'Cove' building in the renowned Woolooware Bay development, this luxurious one bedroom plus study apartment offers a light filled functional layout a good size alfresco balcony and lift access from the secure basement car space making it an ideal first home or investment opportunity.

Enhancing the quality of living and convenience is the proximity to 'Bay Central' containing major supermarkets, Cronulla's beaches and the unparalleled resort style facilities on offer including a stunning lagoon pool with barbecue area, the indulgent W Club featuring, lap pool, gym, sauna and spa. The rooftop cinema and barbecue space are also perfect for entertaining friends and family.

- Open plan living/dining/kitchen area flooded with natural

Ivan Lampret 02 9523 1333

**View** : https://www.gibsonpartners.com/sale/nsw/sutherl

and/woolooware/residential/apartment/8026479

Karla Madgwick 02 9523 1333