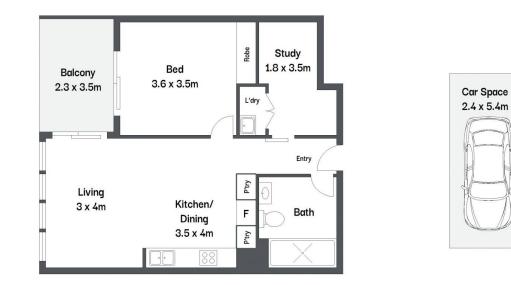

FLOOR PLAN Scale in metres. Indicative only. Dimensions are approximate. All information contained herein is gathered from sources we believe to be reliable. However we cannot guarantee its accuracy and interested persons should rely on their own enquiries