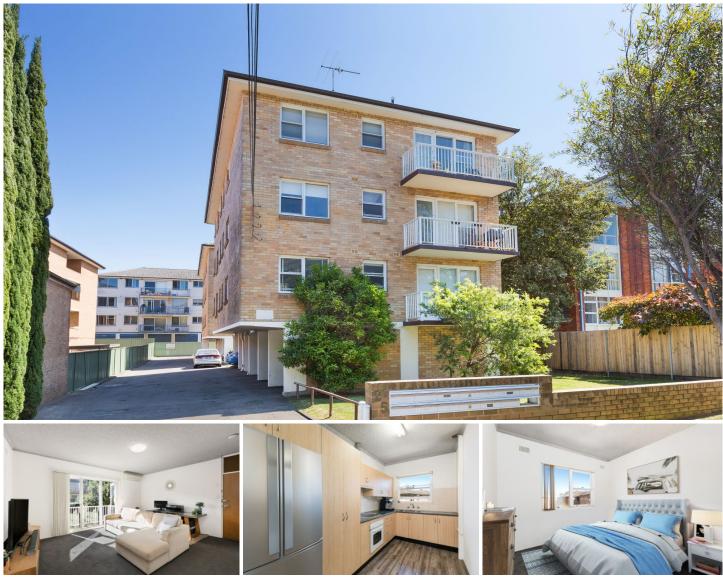

## 6/25 Gosport Street Cronulla NSW

Ideally positioned on the top floor of a boutique block, this generously sized one-bedroom apartment boasts a north facing balcony together with a designated carport with additional storage space. So conveniently located close to all public transport options, and just a leisurely 550m walk to Cronulla's beaches and 350m to Cronulla Mall's cafes, restaurants, and retail.

This apartment offers the ideal coastal lifestyle, making it perfect for first-time home buyers entering the Cronulla property market or savvy investors looking to expand their portfolio.

- Open-plan living area with modern kitchen
- Generously sized bedroom with built-in robe
- Cleverly combined bathroom/laundry space