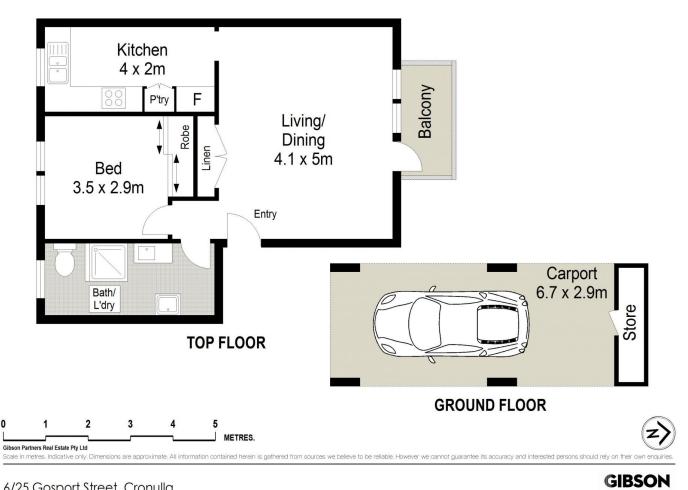

## 6/25 Gosport Street Cronulla NSW

Ideally positioned on the top floor of a boutique block, this generously sized one-bedroom apartment boasts a north facing balcony together with a designated carport with additional storage space. So conveniently located close to all public transport options, and just a leisurely 550m walk to Cronulla's beaches and 350m to Cronulla Mall's cafes, restaurants, and retail.

This apartment offers the ideal coastal lifestyle, making it perfect for first-time home buyers entering the Cronulla property market or savvy investors looking to expand their portfolio.

- Open-plan living area with modern kitchen
- Generously sized bedroom with built-in robe
- Cleverly combined bathroom/laundry space