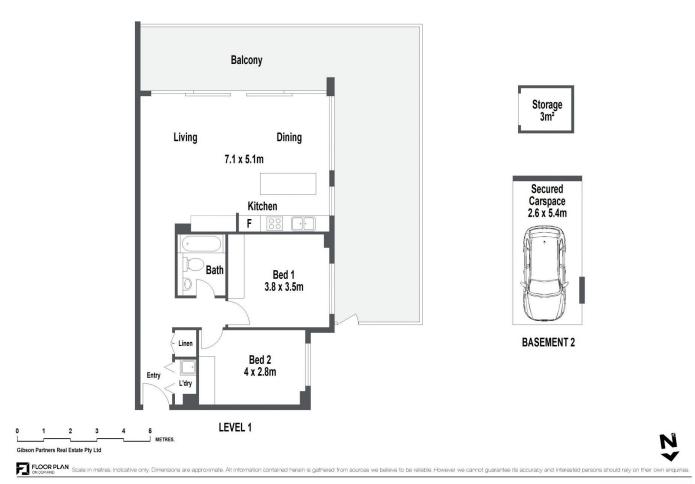

## 105/46-48 President Avenue Caringbah NSW

Ideal as a first home or a smart investment, this elegantly designed first-floor apartment is bathed in natural light and located at the rear of the block. It features a stylish open-plan layout with spacious interiors that extend to a generous entertainer's balcony, offering views of Caringbah Oval and the surrounding playing fields.

Conveniently situated just a short walk from village shops, vibrant eateries, and public transport, this contemporary apartment presents a great opportunity.

- Wrap around entertainer's balcony with oval outlook
- Spacious open plan interiors flooded in natural light
- Island kitchen with stone benches and gas cook-top
- Two spacious bedrooms feature built-in wardrobes
- Ducted air-conditioning and security video intercom

2 📭 1 🖺 1 🗬

**View**: https://www.gibsonpartners.com/sale/nsw/sutherl and/caringbah/residential/apartment/8019757

Ivan Lampret 02 9523 1333

Karla Madgwick 02 9523 1333

105/46-48 President Avenue, Caringbah