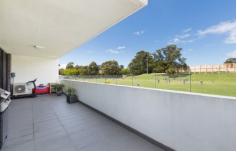

## 105/46-48 President Avenue Caringbah NSW

Ideal as a first home or a smart investment, this elegantly designed first-floor apartment is bathed in natural light and located at the rear of the block. It features a stylish open-plan layout with spacious interiors that extend to a generous entertainer's balcony, offering views of Caringbah Oval and the surrounding playing fields.

Conveniently situated just a short walk from village shops, vibrant eateries, and public transport, this contemporary apartment presents a great opportunity.

- Wrap around entertainer's balcony with oval outlook
- Spacious open plan interiors flooded in natural light
- Island kitchen with stone benches and gas cook-top
- Two spacious bedrooms feature built-in wardrobes
- Ducted air-conditioning and security video intercom