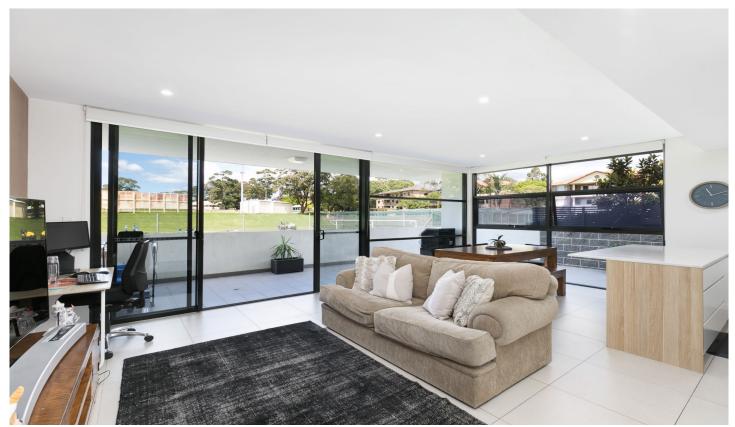

## 105/46-48 President Avenue Caringbah NSW

Ideal as a first home or a smart investment, this elegantly designed first-floor apartment is bathed in natural light and located at the rear of the block. It features a stylish open-plan layout with spacious interiors that extend to a generous entertainer's balcony, offering views of Caringbah Oval and the surrounding playing fields.

Conveniently situated just a short walk from village shops, vibrant eateries, and public transport, this contemporary apartment presents a great opportunity.

- Wrap around entertainer's balcony with oval outlook
- Spacious open plan interiors flooded in natural light
- Island kitchen with stone benches and gas cook-top
- Two spacious bedrooms feature built-in wardrobes
- Ducted air-conditioning and security video intercom