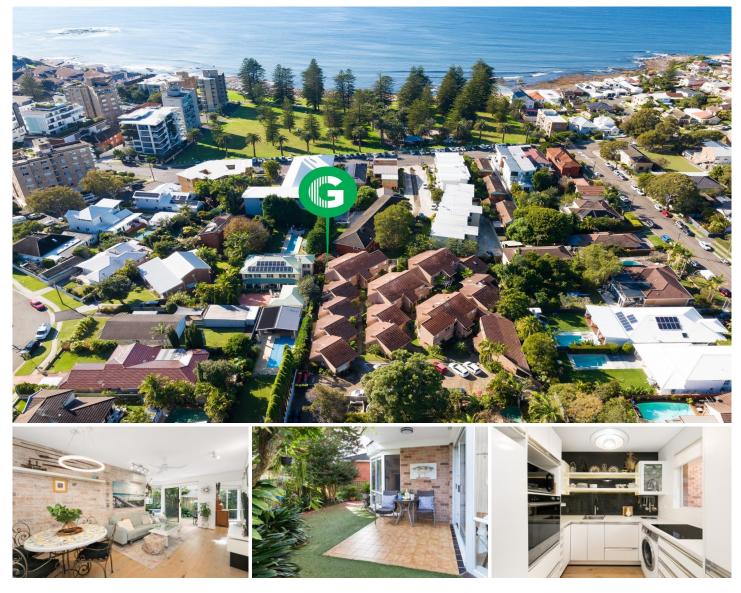

## 5/14 Coronation Avenue Cronulla NSW

Located in a highly sought after location, this single level Strata Over 55's villa, offers the ultimate lifestyle choice, with easy access to Shelly Park and ocean pool, cafes, and bus transport.

The thoughtful renovation embraces neutral coastal tones and a glamorous casualness, reflecting the beach side lifestyle of Cronulla. Kick back, relax and enjoy the warm sunshine and peaceful garden area.

- Tranquil garden outlook and sunshine enjoyed by living, balcony and bedroom

- Spacious, light-filled bedroom with large built-in robe
- The kitchen design incorporates laundry facilities, good storage and abundant benchspace
- Private pathway leads to Shelly Park playground, ocean