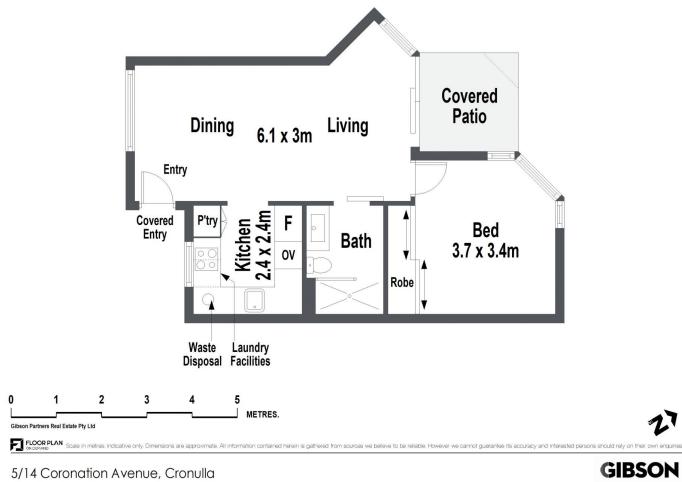

- Tranquil garden outlook and sunshine enjoyed by living, balcony and bedroom

- Spacious, light-filled bedroom with large built-in robe
- The kitchen design incorporates laundry facilities, good storage and abundant benchspace
- Private pathway leads to Shelly Park playground, ocean

## 1 🎮 1 🚰

Price : \$ 660,000

View : https://www.gibsonpartners.com/sale/nsw/sutherl and/cronulla/residential/villa/8013824

Suzanne Boylan 02 9523 1333

5/14 Coronation Avenue, Cronulla