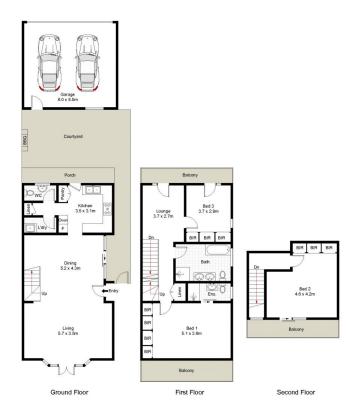

## 16 Laycock Avenue Cronulla NSW

Welcome to this one-of-a-kind three-level duplex nestled in the heart of Cronulla overlooking the picturesque Munro Park, boasting a solid double brick construction and multi-layer concrete slab foundations, this Torrens Title gem offers the ultimate lifestyle of convenience and comfort ideally situated within walking distance to all Cronulla has to offer.

On the market, for the first time in almost 40 years, this exceptional property provides a serene retreat amidst vibrant surroundings. Within 160 metres to Cronulla's Bus and Train Station, 350m to South Cronulla Beach and only 230m to Cronulla Mall. This residence is a once in a lifetime opportunity unlikely to be replicated.

- Capturing living at its finest spread over three generously

3 🕮 2 🔓 2 😭

Land Size: 232 sqm

View : https://www.gibsonpartners.com/sale/nsw/s utherland/cronulla/residential/semi-detached

/7997273

**Christian Payne** 02 9523 1333