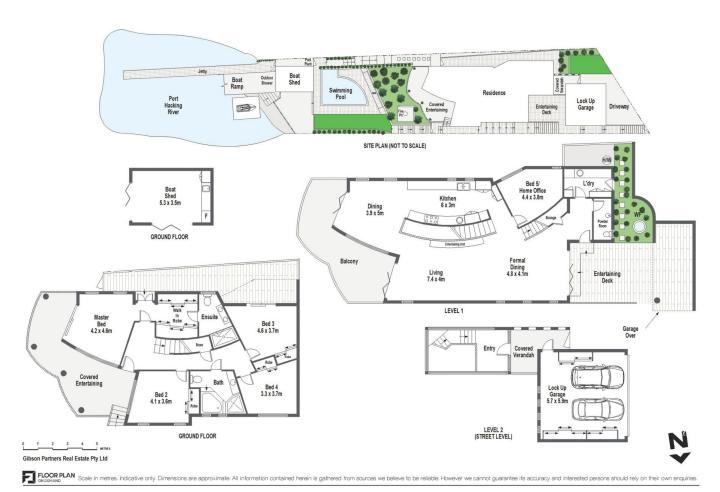

## 28 Grandview Parade Caringbah South NSW

This exquisite family residence offers an exclusive waterfront lifestyle of opulence and distinction, commanding breathtaking views over Burraneer Bay and the Port Hacking River. Designed with entertaining in mind, its cascading floor plan seamlessly integrates indoor and outdoor living spaces that highlight the spectacular water views and coveted northeasterly aspect. At the water's edge, the experience is enhanced with an inground swimming pool and outstanding amenities including a private jetty, boat ramp, and boat shed, ensuring an unparalleled waterfront estate.

Peacefully positioned in a blue ribbon of enclave Caringbah South and convenient to Burraneer Park Reserve, village cafés, reputable local schools and transport; this home presents an incredible opportunity to enjoy a relaxed

5 🗀 2 📛 2 🖨

**Price**: \$5,950,000 - \$6,395,000

Land Size: 619.7 sqm

View: https://www.gibsonpartners.com/sale/nsw/s

utherland/caringbah-south/residential/house

/7994687

Ivan Lampret 02 9523 1333

Karla Madgwick 02 9523 1333

28 Grandview Parade, Caringbah South

**GIBSON**