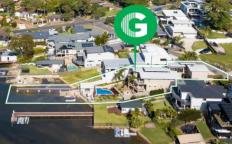

## 28 Grandview Parade Caringbah South NSW

This exquisite family residence offers an exclusive waterfront lifestyle of opulence and distinction, commanding breathtaking views over Burraneer Bay and the Port Hacking River. Designed with entertaining in mind, its cascading floor plan seamlessly integrates indoor and outdoor living spaces that highlight the spectacular water views and coveted northeasterly aspect. At the water's edge, the experience is enhanced with an inground swimming pool and outstanding amenities including a private jetty, boat ramp, and boat shed, ensuring an unparalleled waterfront estate.

5 🗀 2 📛 2 🖨

**Price**: \$5,950,000 - \$6,395,000

Land Size: 619.7 sqm

View: https://www.gibsonpartners.com/sale/nsw/s

utherland/caringbah-south/residential/house

/7994687

Ivan Lampret 02 9523 1333

Karla Madgwick 02 9523 1333